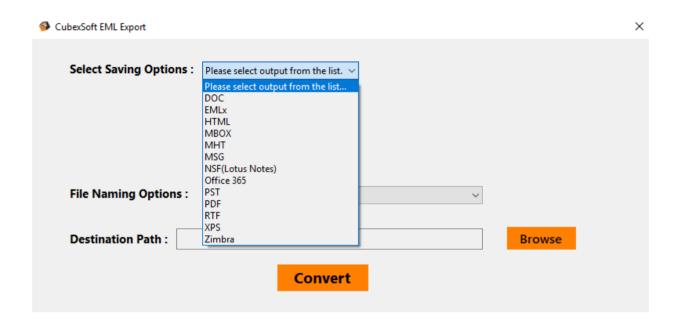

**Steps 3.** Now select or deselect EML files accordingly. Select EML files which you need to export into different file formats and click on Export button.

**Steps 4.** After clicking on Export button, a Window will appear with different options carrying sub options, continue the process as per need.

#### For PST & NSF Format -

After choosing PST and NSF as a saving format, the software will display two sub-options i.e. **Create Separate File** which will create output file for each EML file and **Split File** that split output files in MB and GB.

### For PDF Format -

If you choose PDF format for conversion of EML files, then you will find four sub options to save EML files into PDF format.

- Saving PDF This option allows you to save separate PDF files for each EML file or save single PDF file for all EML messages.
- File Naming Options Select any one naming option to save EML files, which is suitable to fulfil your requirement
- Attachments In this option, the software provides two options to save Attachments in PDF 1. Embedded Attachments in PDF file and 2. Save Attachments in separated folder.

# For MSG, MBOX, DOC, RTF, HTML, MHT & XPS Format –

After you select MSG, MBOX, DOC, RTF, HTML, MHT & XPS format for EML file conversion, the tool will provide different naming conventions to save the resultant file accordingly:

#### For Office 365

If you want to export EML files into Office 365, then make sure to have the credentials of Office 365 in hand. The tool will ask to enter the required credentials and file naming option and then automatically convert and send all the resultant file in Office 365 cloud database.