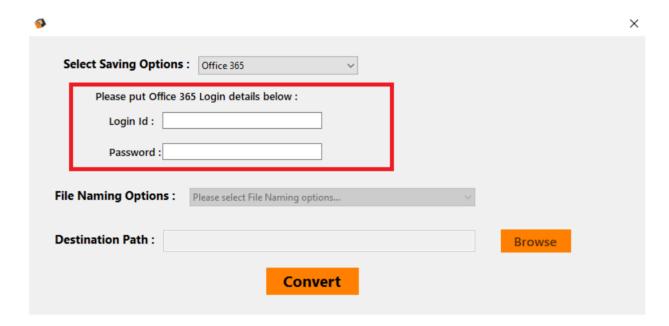

#### For Office 365

If you want to export EML files into Office 365, then make sure to have the credentials of Office 365 in hand. The tool will ask to enter the required credentials and file naming option and then automatically convert and send all the resultant file in Office 365 cloud database.