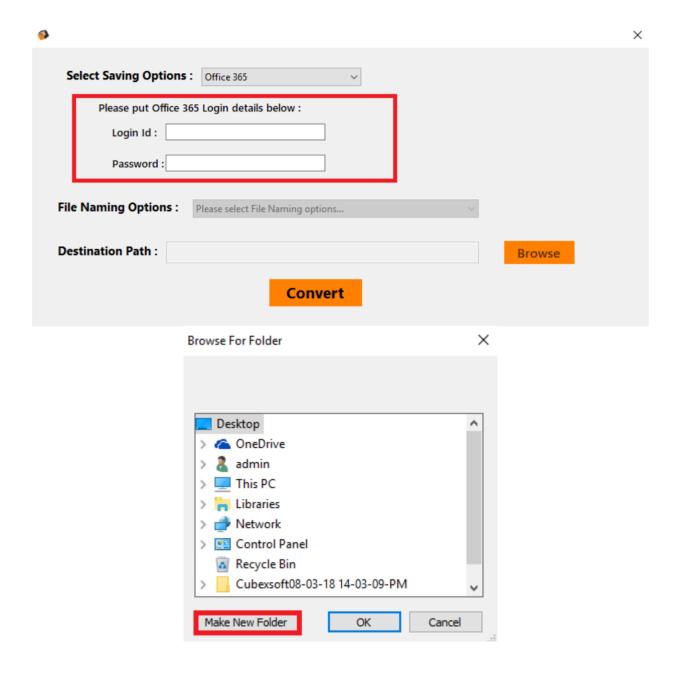

#### For Office 365

If you want to export EML files into Office 365, then make sure to have the credentials of Office 365 in hand. The tool will ask to enter the required credentials and file naming option and then automatically convert and send all the resultant file in Office 365 cloud database.

After choosing the required option, click on browse button and choose the destination path as per requirement to save resultant file. You can choose the existing folder and create a new folder to save the converted files.