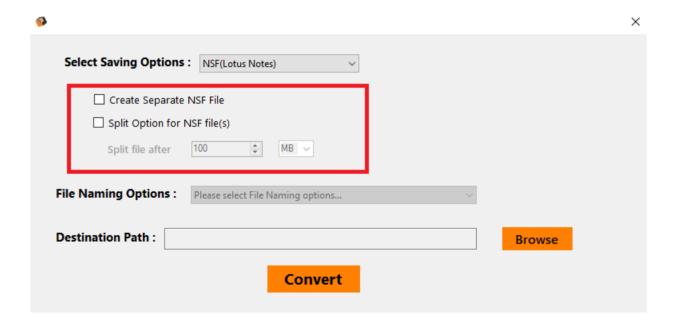

#### For PST & NSF Format -

After choosing PST and NSF as a saving format, the software will display two sub-options i.e. **Create Separate File** which will create output file for each EML file and **Split File** that split output files in MB and GB.