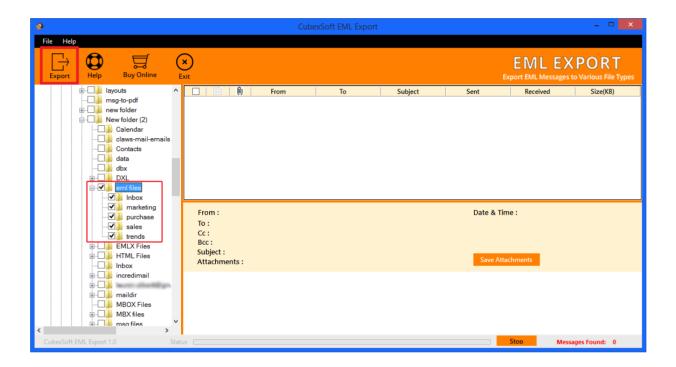

**Steps 3.** Now select or deselect EML files accordingly. Select EML files which you need to export into different file formats and click on Export button.

**Steps 4.** After clicking on Export button, a Window will appear with different options carrying sub options, continue the process as per need.