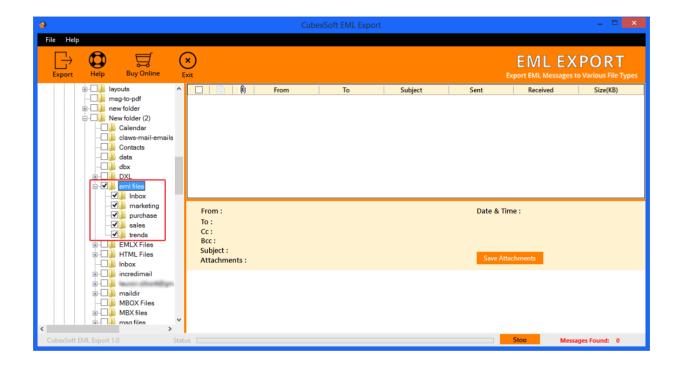

## User Manual of EML Export Tool

**Steps 2.** Now, you will see complete folders of desktop on the left hand side of software. Browse the location to add EML files/folder in software interface for conversion.