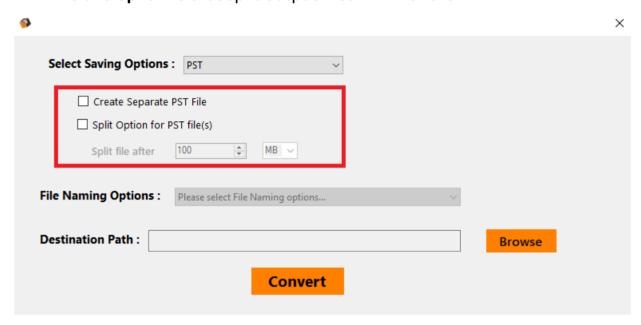

#### For PST & NSF Format -

After choosing PST and NSF as a saving format, the software will display two sub-options i.e. **Create Separate File** which will create output file for each EML file and **Split File** that split output files in MB and GB.