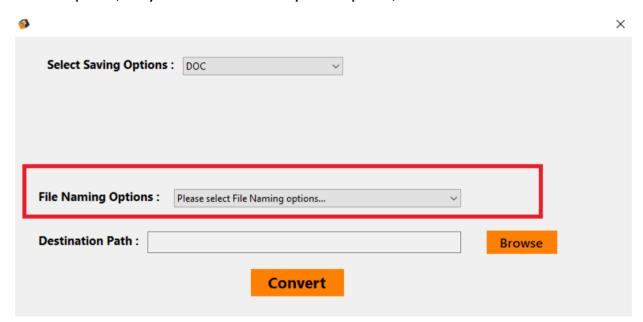

# For MSG, MBOX, DOC, RTF, HTML, MHT & XPS Format –

After you select MSG, MBOX, DOC, RTF, HTML, MHT & XPS format for EML file conversion, the tool will provide different naming conventions to save the resultant file accordingly:

• **File Naming Options** – Multiple file naming options are available in this option, so you can choose any one option, then click on OK button.