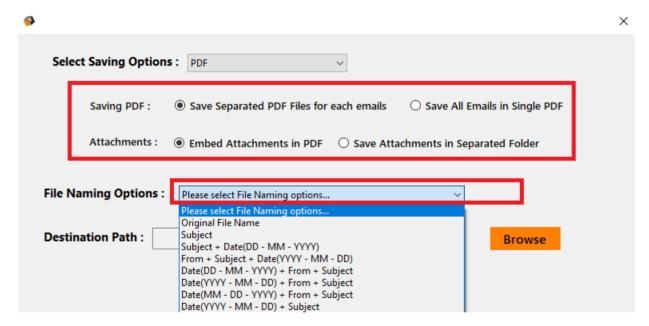

### For PDF Format -

If you choose PDF format for conversion of EML files, then you will find four sub options to save EML files into PDF format.

- Saving PDF This option allows you to save separate PDF files for each EML file or save single PDF file for all EML messages.
- File Naming Options Select any one naming option to save EML files, which is suitable to fulfil your requirement
- Attachments In this option, the software provides two options to save Attachments in PDF 1. Embedded Attachments in PDF file and 2. Save Attachments in separated folder.