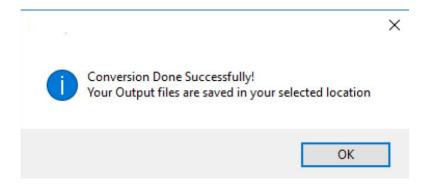

# User Manual of EML Export Tool

Now click on Convert button. After successful process, a message will appear on the screen "Conversion Done Successfully".