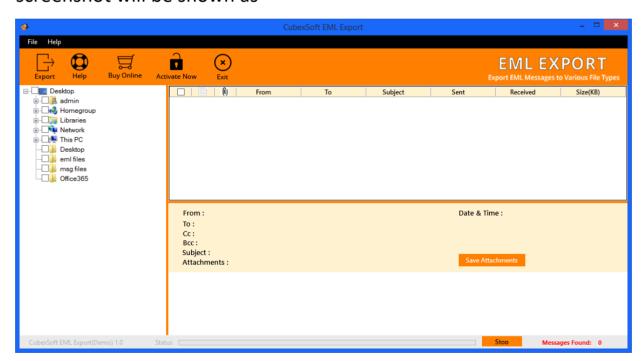

**Steps 1.** After downloading & installing the EML Export Tool, the screenshot will be shown as –