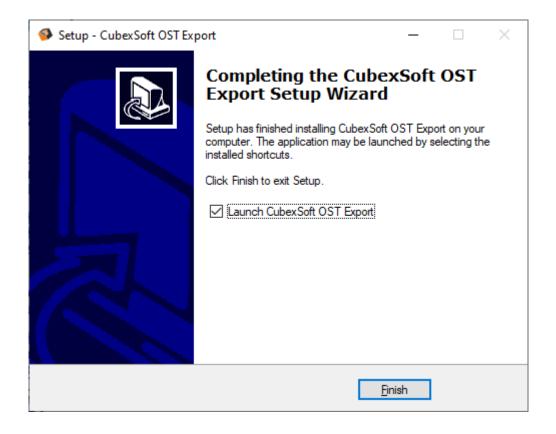

• As the tool installation process is complete, "Completing CubexSoft OST Export Setup Wizard" message will appear. Now Click on Finish Button.

After clicking on Finish button. The Software will be launched on your computer screen. The first screen of the software is appeared as below