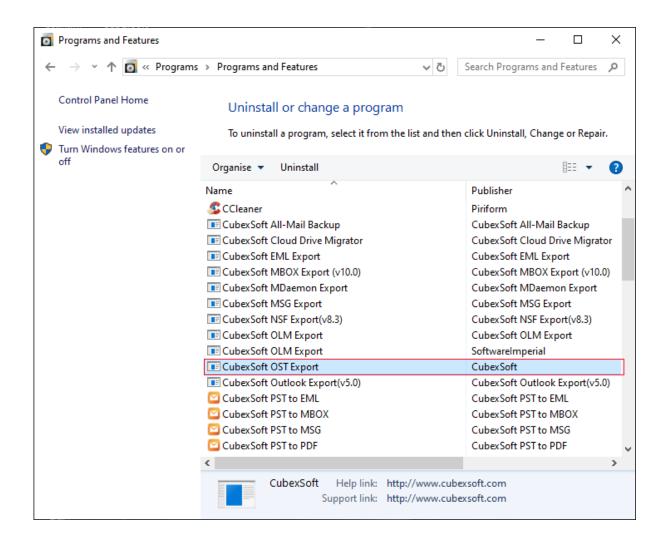

5. If you are sure then click on yes to remove the software

To remove the software by control panel method, follow the instruction –

1. Open the "control panel >> Programs >> Programs & Features >> Uninstall a program" of your computer and select the software

### **Installation Guide of OST Export Tool**

2. Now Click on Uninstall/ Change tab which will be shown there