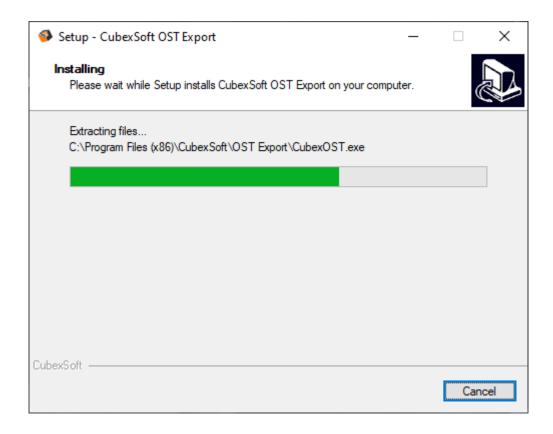

 Click on Browse button and select location where you want to save the software and click on Next

• Choose the **Additional Icons** which suits you for installing the software and click on "**NEXT**"

• The Tool Installation will be started with green status bar

• As the tool installation process is complete, "Completing CubexSoft OST Export Setup Wizard" message will appear. Now Click on Finish Button.

After clicking on Finish button. The Software will be launched on your computer screen. The first screen of the software is appeared as below