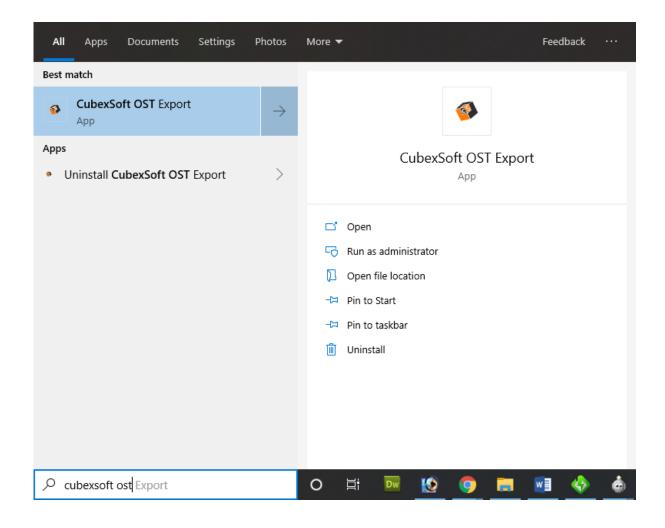

- Uninstall by the Search Button of your system
- Uninstall by the control panel

To remove the CubexSoft OST Export Tool by the search button, follow the given steps -

- 1. Go the Search Section of your computer
- 2. 2. Then type OST Export and the Software of CubexSoft will be shown there-