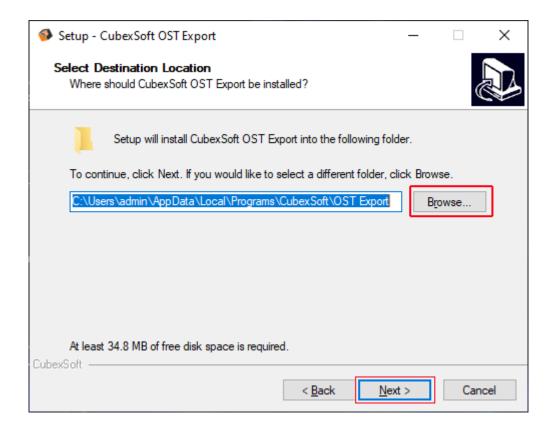

 Click on Browse button and select location where you want to save the software and click on Next

• Choose the **Additional Icons** which suits you for installing the software and click on "**NEXT**"

• The Tool Installation will be started with green status bar