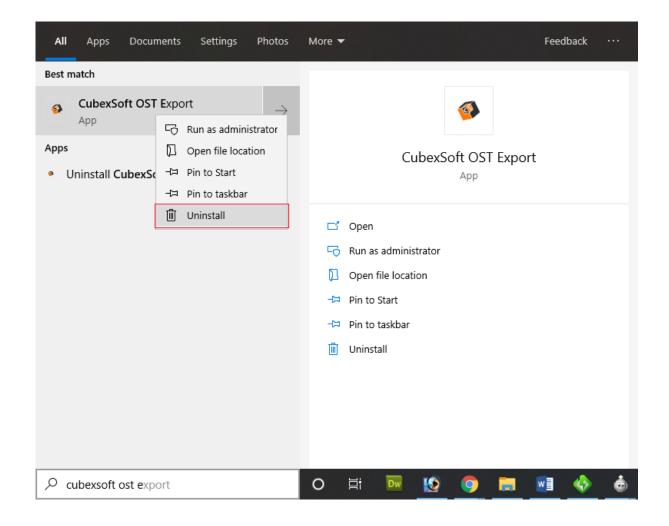

3. Now Right Click on the Software and there will be shown multiple options, choose uninstall –

4. Then Automatically "**Program & Features**" Window will be opened. Select the CubexSoft OST Export Tool and Choose Uninstall/change option which will be shown there.