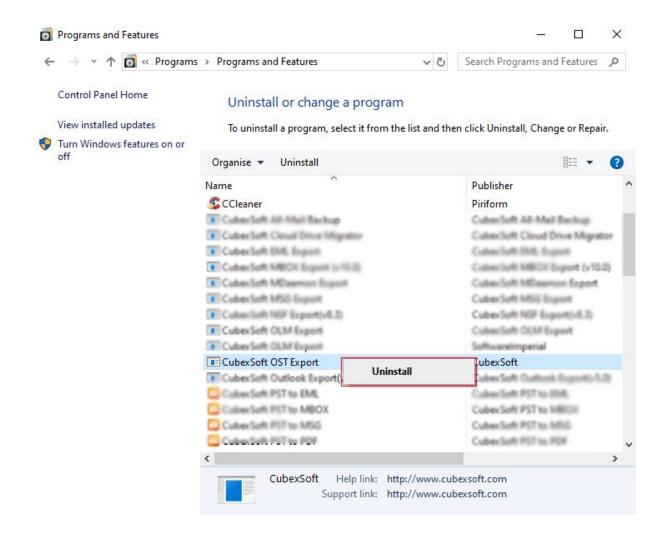

3. Now Right Click on the Software and there will be shown multiple options, choose uninstall –

4. Then Automatically "**Program & Features**" Window will be opened. Select the CubexSoft OST Export Tool and Choose Uninstall/change option which will be shown there.