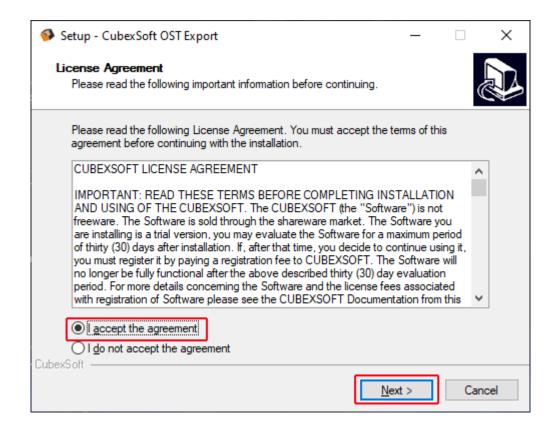

After downloading the software installer file, follow the given steps –

- Double Click on .exe installer file and then a new Window will open with **Next** Button
- Select "I accept the Agreement" Option and Click on Next Button