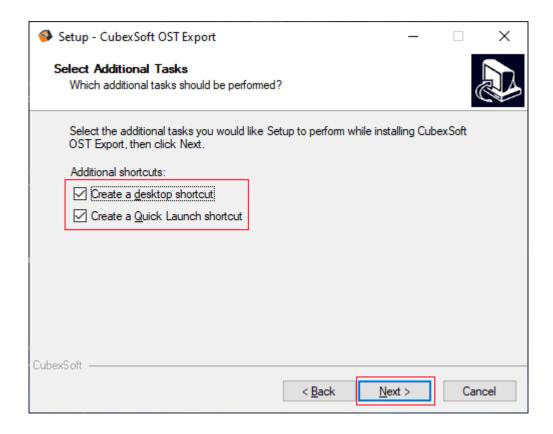

 Click on Browse button and select location where you want to save the software and click on Next

• Choose the **Additional Icons** which suits you for installing the software and click on "**NEXT**"

• The Tool Installation will be started with green status bar