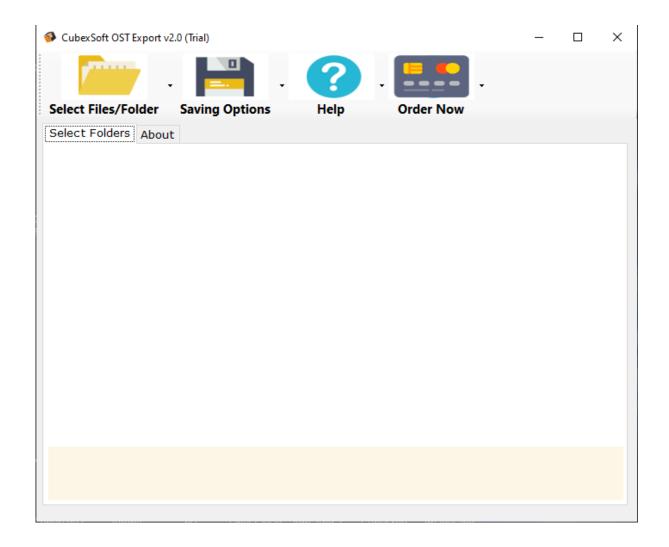

• As the tool installation process is complete, "Completing CubexSoft OST Export Setup Wizard" message will appear. Now Click on Finish Button.

After clicking on Finish button. The Software will be launched on your computer screen. The first screen of the software is appeared as below

Then Select your files and location to convert OST File to PST, PDF, MSG, EML, Office 365, Exchange Server, Gmail, G Suite, Yahoo, and etc.