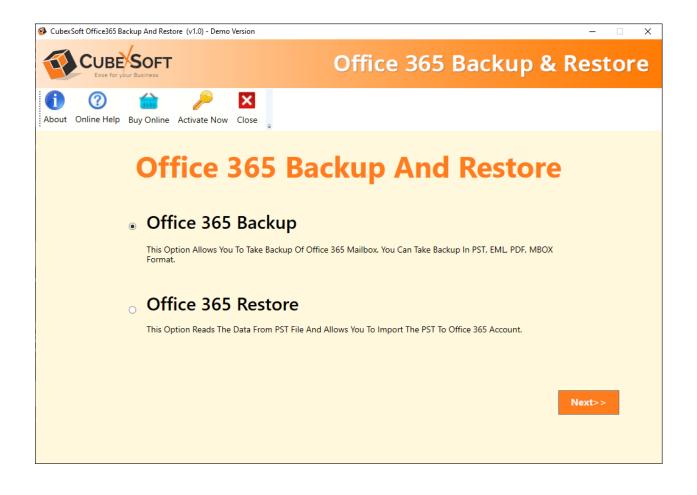

• After installation process is finished, the setup will show the installation confirmation message. Click on Finish to complete the process.

 After clicking on Finish button. The Software will be launched on your computer screen. The first screen of the software is appeared as below