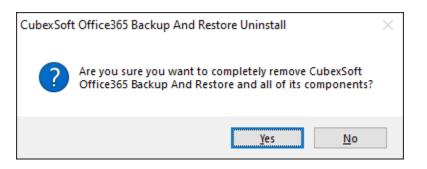

• If you are sure of removing CubexSoft Office 365 Backup and Restore Tool from your system, then click on Yes Option.

• After successful uninstallation of the software, click on OK button to close the window.