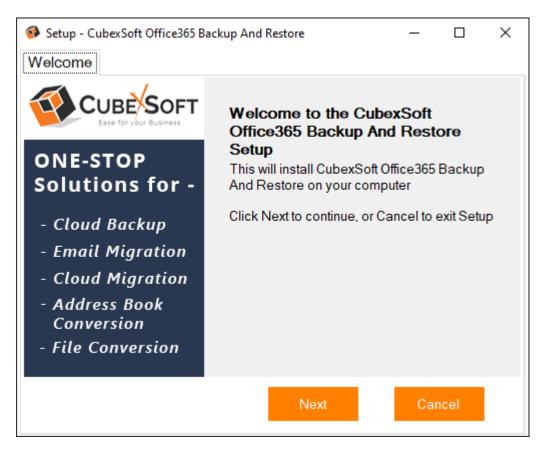

# 3. Installing CubexSoft Office 365 Backup and Restore

Follow given below steps for proper installation of Office 365 Backup and Restore Tool

- Download installer file of Office 365 Backup and Restore Tool from the website – https://www.cubexsoft.com/office-365/backup/ https://www.cubexsoft.com/office-365/restore/
- Now double click on the cubexsoft-office-365-backuprestore.exe file. A new window will open, click Next button to move to next step.