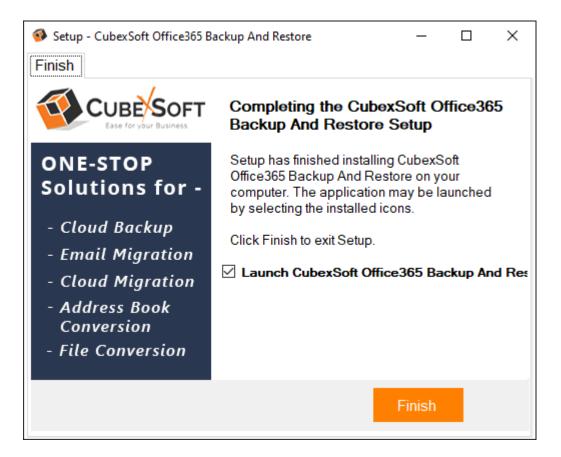

• After installation process is finished, the setup will show the installation confirmation message. Click on Finish to complete the process.

 After clicking on Finish button. The Software will be launched on your computer screen. The first screen of the software is appeared as below