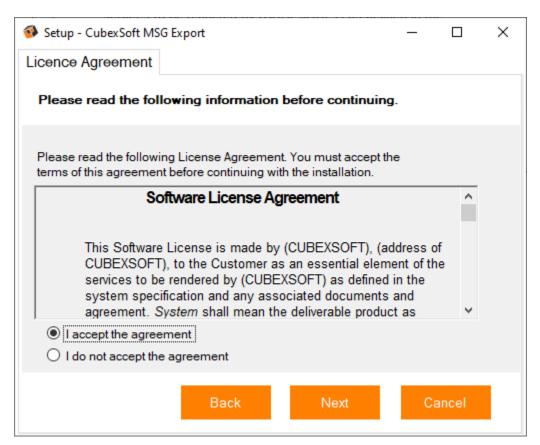

After downloading the software installer file, follow the given steps -

☐ Double Click on .exe installer file and then a new Window will open with **Next** Button

Once you click the Next button, software license agreement window will appear. Select "I accept the Agreement" Option and Click on Next Button.