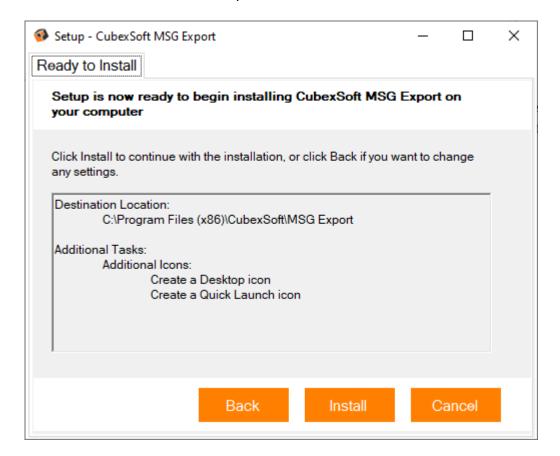

After selecting the required options and clicking Next button, the setup give a message that the software is ready to install on your computer. Click on Install button to start the software installation process.