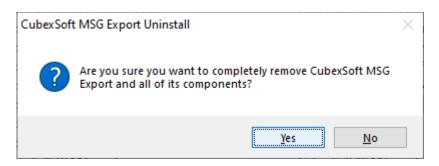

2. Now Click on Uninstall/ Change tab which will be shown there

**3.** If you are sure for removing CubexSoft MSG Export Tool then click on **Yes** Option.

After that, you can successfully remove the software from your system.