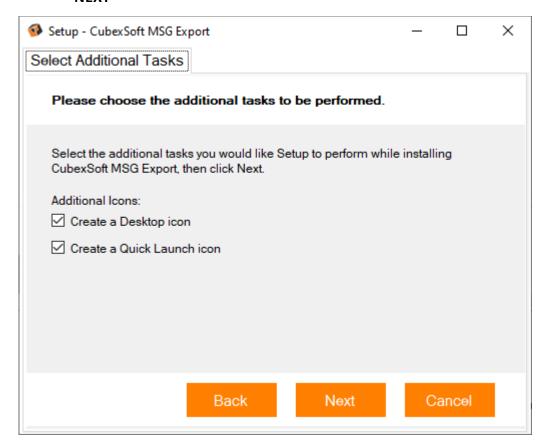

☐ Click on **Browse** button and select location where you want to save the software and click on **Next** 

☐ Choose the **Additional Icons** which suits you for installing the software and click on "**NEXT**"