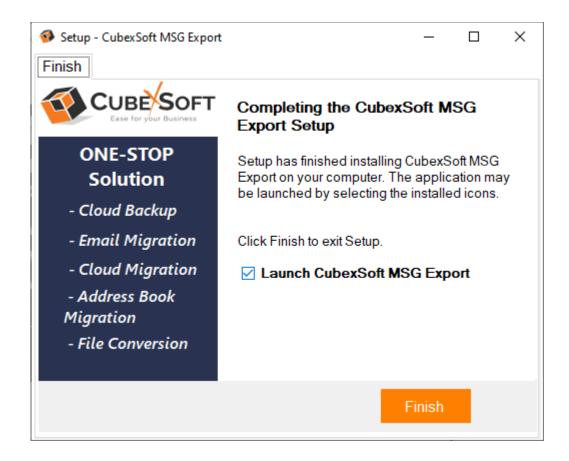

☐ The Tool Installation will be started with green status bar

☐ As the tool installation process is complete, "Completing CubexSoft MSG Export Setup Wizard" message will appear. Now Click on Finish Button.