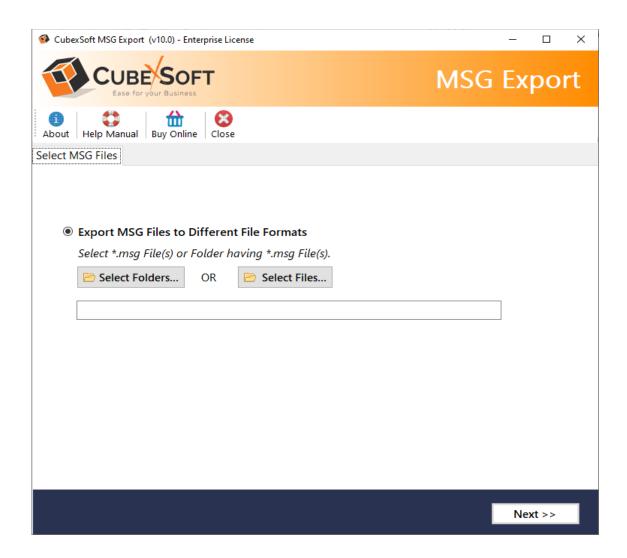

☐ After clicking on Finish button. The Software will be launched on your computer screen. The first screen of the software is appeared as below:

Then Select your files and location to convert MSG File to PST, PDF, MSG, EML, HTML, RTF, XPS, Office 365, Exchange Server, Gmail, G Suite, Yahoo, and etc.