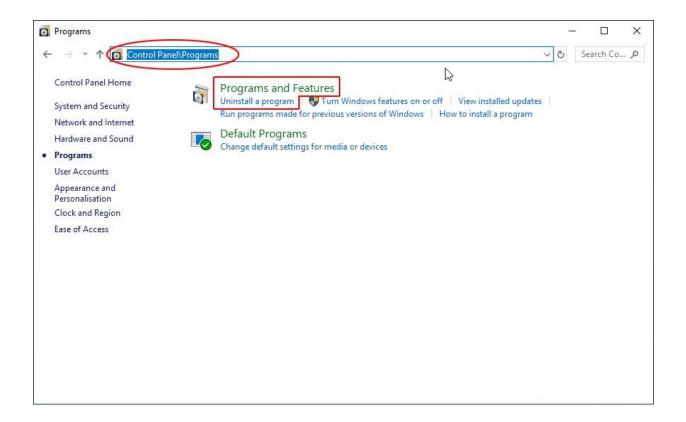

• Uninstall by the control panel

To remove the CubexSoft MSG Export Tool, follow the given steps -

 Open the "control panel >> Programs >> Programs & Features >> Uninstall a program" of your computer and select the software