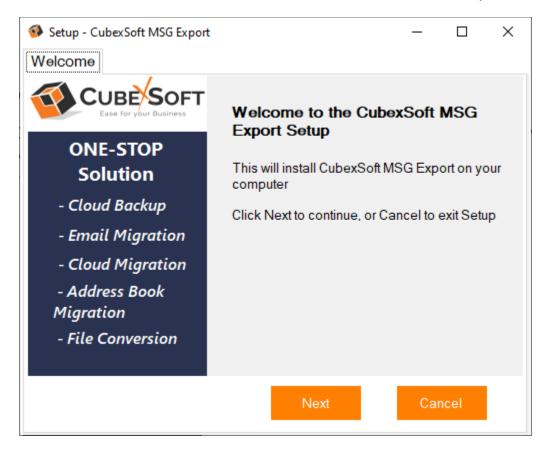

After downloading the software installer file, follow the given steps -

☐ Double Click on .exe installer file and then a new Window will open with **Next** Button

Once you click the Next button, software license agreement window will appear. Select "I accept the Agreement" Option and Click on Next Button.