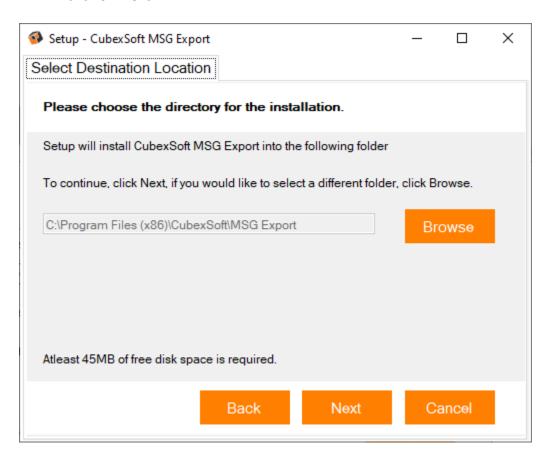

☐ Click on **Browse** button and select location where you want to save the software and click on **Next** 

☐ Choose the **Additional Icons** which suits you for installing the software and click on "**NEXT**"