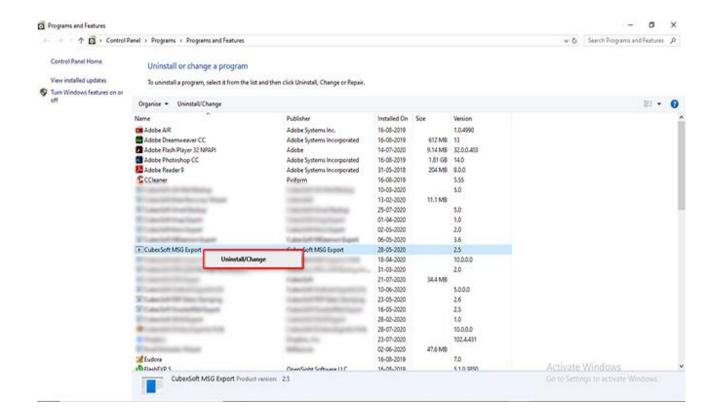

• Uninstall by the control panel

To remove the CubexSoft MSG Export Tool, follow the given steps -

 Open the "control panel >> Programs >> Programs & Features >> Uninstall a program" of your computer and select the software

2. Now Click on Uninstall/ Change tab which will be shown there

**3.** If you are sure for removing CubexSoft MSG Export Tool then click on **Yes** Option.

After that, you can successfully remove the software from your system.