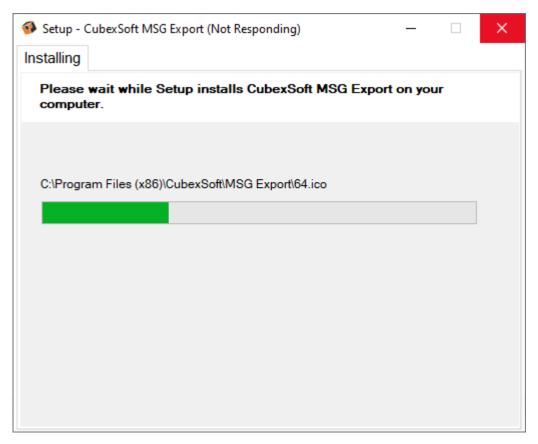

☐ The Tool Installation will be started with green status bar

☐ As the tool installation process is complete, "Completing CubexSoft MSG Export Setup Wizard" message will appear. Now Click on Finish Button.