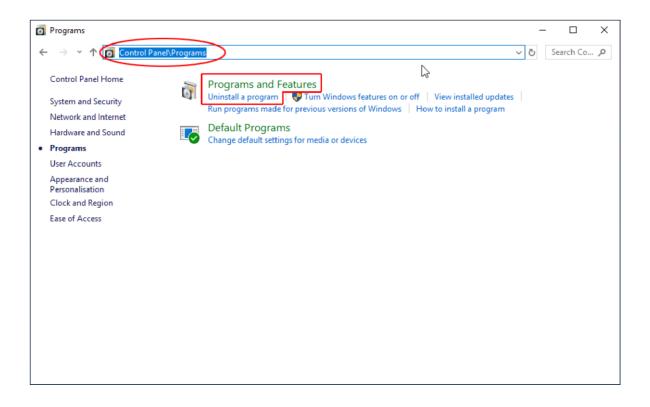

#### **Uninstall Software from Control Panel**

Follow the below steps for performing uninstallation process from the Control Panel:

 Open "Control Panel >> Programs >> Programs & Features >> Uninstall or Change a program".

#### Install & Uninstall Guide of Maildir Export Tool

 Select the software for uninstall, right click with your mouse and select Uninstall/Change option.

| C A A A Castal              | Panel > Programs > Programs and Features            |                                         |                   |         | . A. Couch Burn | rams and Features | 0 |
|-----------------------------|-----------------------------------------------------|-----------------------------------------|-------------------|---------|-----------------|-------------------|---|
| ← → ৺ ↑ 🖸 > Control         |                                                     | Search Prog                             | rams and reatures | P       |                 |                   |   |
| Control Panel Home          | Uninstall or change a program                       |                                         |                   |         |                 |                   |   |
| View installed updates      | To uninstall a program, select it from the list and | then click Uninstall. Change or Repair. |                   |         |                 |                   |   |
| Turn Windows features on or |                                                     |                                         |                   |         |                 |                   |   |
| off                         | Organise + Uninstall/Change                         |                                         |                   |         |                 | BI •              | 6 |
|                             | Name                                                | Publisher                               | Installed On      | Size    | Version         |                   |   |
|                             | Adobe AIR                                           | Adobe Systems Inc.                      | 17-09-2019        |         | 1.5.3.9120      |                   |   |
|                             | Adobe Dreamweaver CC                                | Adobe Systems Incorporated              | 17-09-2019        | 612 MB  | 13              |                   |   |
|                             | Adobe Photoshop CC                                  | Adobe Systems Incorporated              | 17-09-2019        | 2.84 GB | 14.0            |                   |   |
|                             | Adobe Reader 9                                      | Adobe Systems Incorporated              | 09-02-2018        | 204 MB  | 9.0.0           |                   |   |
|                             | Avast Free Antivirus                                | AVAST Software                          | 26-02-2020        |         | 20.1.2397       |                   |   |
|                             | Withole and Classific Concerns.                     |                                         | 21-07-2008        | 1.118   |                 |                   |   |
|                             | Witness 1981. Concerns                              | Bodic follows                           | 2.4.20            | 12748   |                 |                   |   |
|                             | Witness Std. on SDF Concerns.                       | Bride Schoper                           | 65-12-2016        | 10.716  |                 |                   |   |
|                             | Witness Witnesson Wagatta-                          | Brite Selforers                         | 1.0.00            | 1.048   |                 |                   |   |
|                             | These States and Concerns                           |                                         | 10.00             | 1.110   |                 |                   |   |
|                             | C Clarge                                            | Rollare                                 | 10.00             |         | 1.00            |                   |   |
|                             | Cabacitali Hil Half Backup                          | Calve Suff. 49 Year Society             | 0.000             |         | 14              |                   |   |
|                             | Cuberlaft INE Superi                                | Campillan (NR, Esperi                   | 1.0.24            |         | 1558            |                   |   |
|                             | Will also full 1988, Support to 15-20               | Callecture (NR, Export 1-152)           | 36-11-2018        |         | 10.0.0.0        |                   |   |
|                             | CubexSoft Maildir Export Uninstat/Overge            | CubexSoft Maildir Export                | 17-09-2019        |         | 1.0             |                   |   |
|                             | Caleschaft MBCD Tagent                              | Calminal MBDI Report                    | 17-89-2018        |         | 1.0.68          |                   |   |
|                             | <ul> <li>Calescare MEDI Separate (Sch)</li> </ul>   | Calescore (March Separate Sector)       |                   |         | 10000           |                   |   |