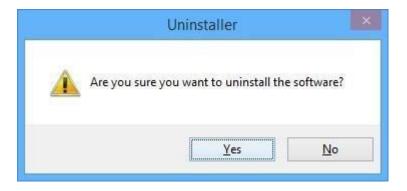

• If you are sure of removing CubexSoft Maildir Export Tool from your system, then click on Yes Option.

• After successful uninstallation of the software, click on OK button to close the window.