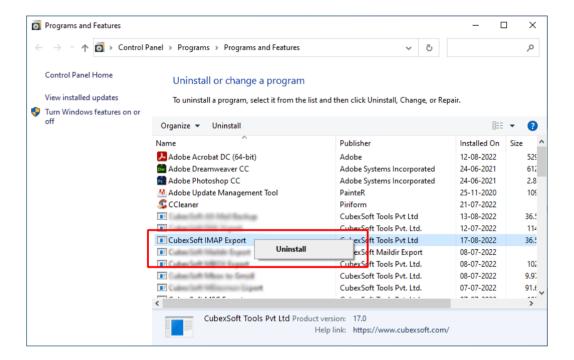

2. Then type CubexSoft IMAP Export and all the options will be shown there—

3. From the multiple displayed options, choose uninstall –

4. Then Automatically "Program & Features" Window will open. Select the CubexSoft IMAP Export Tool and Choose Uninstall/change option.

5. If you are sure then click on yes to remove the software

To remove the software by control panel method, follow these instructions –

Open the "Control Panel >> Programs >> Programs & Features >>
 Uninstall a program" of your computer

2. Select the software and Click on Uninstall/ Change tab which will be shown there

3. If you are sure of removing CubexSoft IMAP Export Tool then click on Yes Option.

After that, you can successfully remove the software from your system.