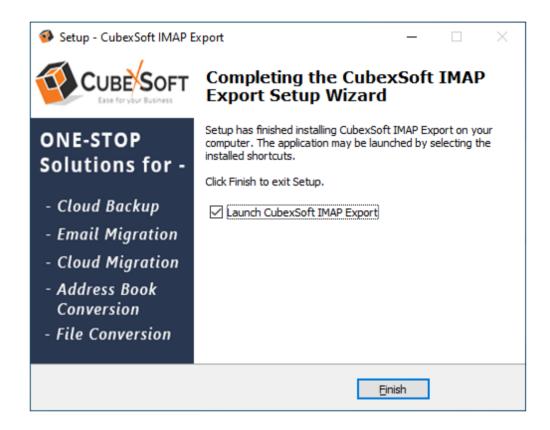

• As the tool installation process is complete, "Completing CubexSoft IMAP Export Setup Wizard" message will appear. Now Click on Finish Button.

 After clicking on Finish button. The Software will be launched on your computer screen. The first screen of the software is appeared as below