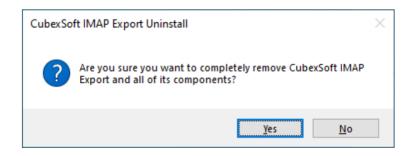

5. If you are sure then click on yes to remove the software

To remove the software by control panel method, follow these instructions –

Open the "Control Panel >> Programs >> Programs & Features >>
 Uninstall a program" of your computer