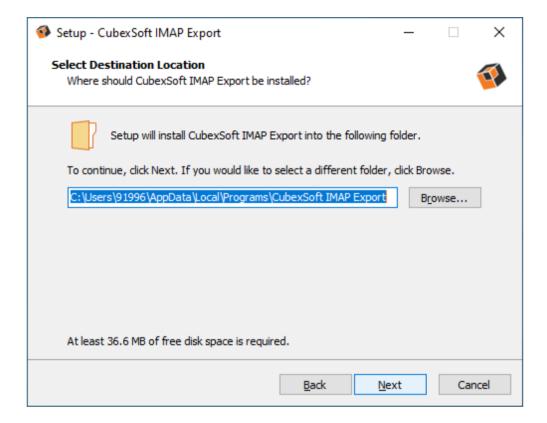

• After selecting the preferred language, the following Welcome screen will appear. Click on Next button to proceed further.

• Select "I accept the Agreement" Option and Click on Next Button

• Click on Browse button and select location where you want to save the software and click on Next