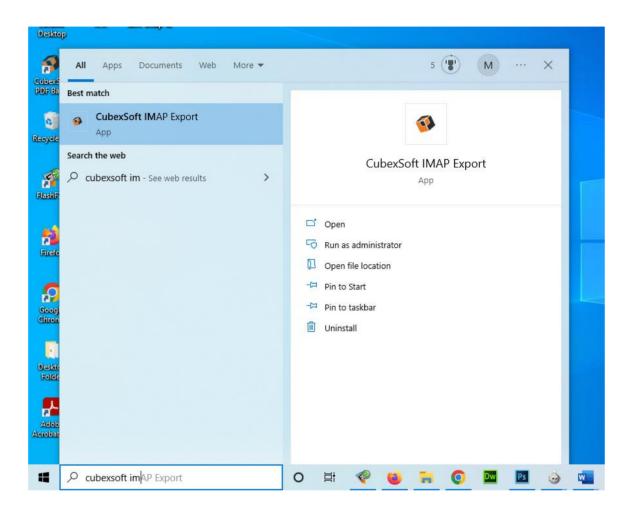

2. Then type CubexSoft IMAP Export and all the options will be shown there—

3. From the multiple displayed options, choose uninstall –

4. Then Automatically "Program & Features" Window will open. Select the CubexSoft IMAP Export Tool and Choose Uninstall/change option.