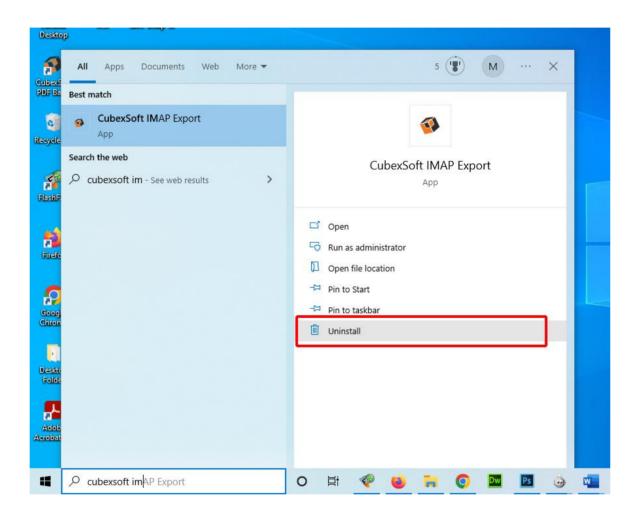

2. Then type CubexSoft IMAP Export and all the options will be shown there—

3. From the multiple displayed options, choose uninstall –

4. Then Automatically "Program & Features" Window will open. Select the CubexSoft IMAP Export Tool and Choose Uninstall/change option.