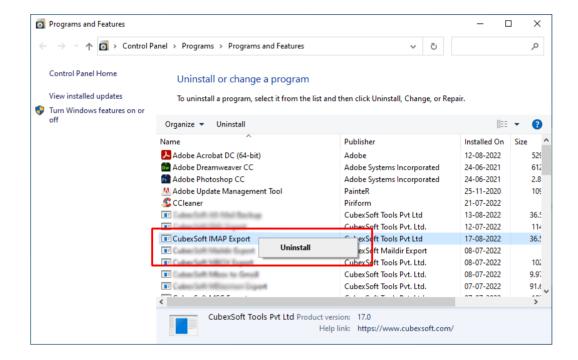

2. Then type CubexSoft IMAP Export and all the options will be shown there—

3. From the multiple displayed options, choose uninstall –

4. Then Automatically "Program & Features" Window will open. Select the CubexSoft IMAP Export Tool and Choose Uninstall/change option.

5. If you are sure then click on yes to remove the software

To remove the software by control panel method, follow these instructions –

Open the "Control Panel >> Programs >> Programs & Features >>
 Uninstall a program" of your computer

2. Select the software and Click on Uninstall/ Change tab which will be shown there

3. If you are sure of removing CubexSoft IMAP Export Tool then click on Yes Option.

After that, you can successfully remove the software from your system.