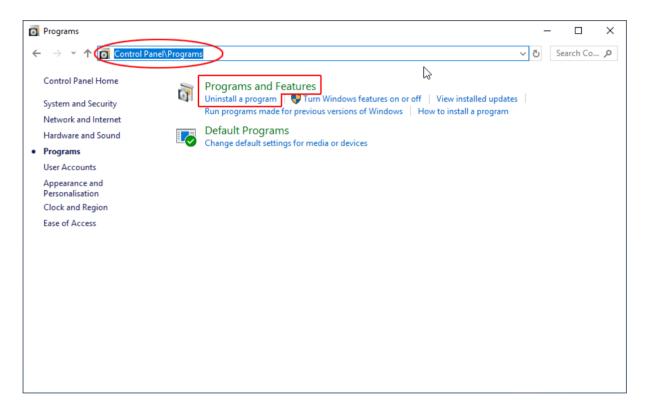

5. If you are sure then click on yes to remove the software

To remove the software by control panel method, follow these instructions –

Open the "Control Panel >> Programs >> Programs & Features >>
 Uninstall a program" of your computer