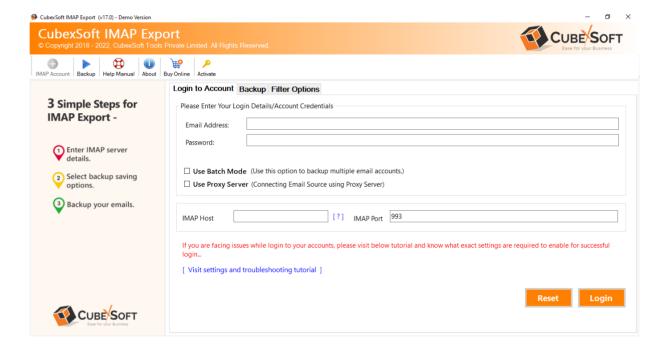

• As the tool installation process is complete, "Completing CubexSoft IMAP Export Setup Wizard" message will appear. Now Click on Finish Button.

 After clicking on Finish button. The Software will be launched on your computer screen. The first screen of the software is appeared as below

Then provide the login details of the IMAP server account from which you want to backup your email mailbox data to multiple output options.