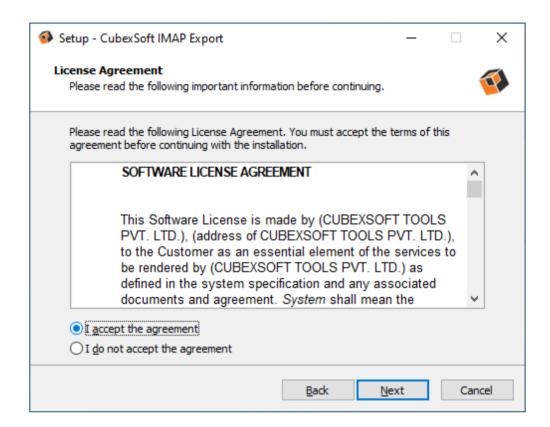

• After selecting the preferred language, the following Welcome screen will appear. Click on Next button to proceed further.

• Select "I accept the Agreement" Option and Click on Next Button

• Click on Browse button and select location where you want to save the software and click on Next