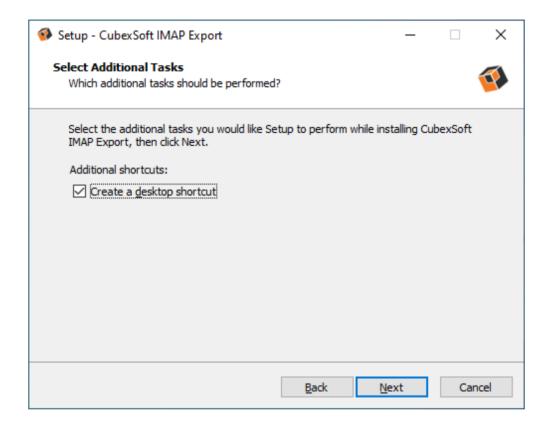

• Choose the Additional Shortcuts which suits you for installing the software and click on "NEXT"

• Click on Install button to start the installation process.

• The Tool Installation will be started with green status bar