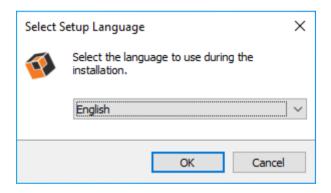

After downloading the software installer file, follow the given steps –

• Double Click on .exe installer file and then a new Window will open prompting you to select the preferred language and click OK —