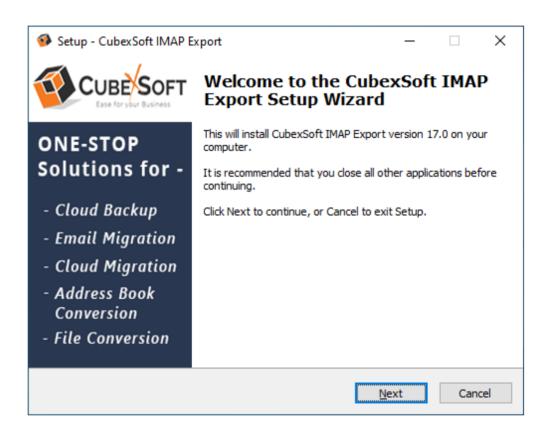

• After selecting the preferred language, the following Welcome screen will appear. Click on Next button to proceed further.

• Select "I accept the Agreement" Option and Click on Next Button

• Click on Browse button and select location where you want to save the software and click on Next