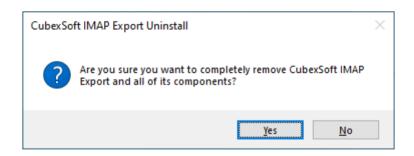

5. If you are sure then click on yes to remove the software

To remove the software by control panel method, follow these instructions –

Open the "Control Panel >> Programs >> Programs & Features >>
 Uninstall a program" of your computer

2. Select the software and Click on Uninstall/ Change tab which will be shown there

3. If you are sure of removing CubexSoft IMAP Export Tool then click on Yes Option.

After that, you can successfully remove the software from your system.