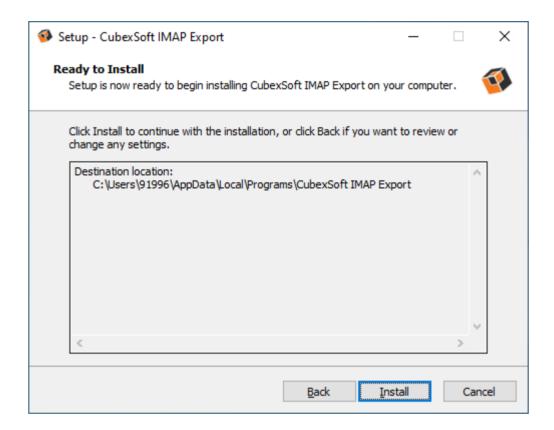

• Choose the Additional Shortcuts which suits you for installing the software and click on "NEXT"

• Click on Install button to start the installation process.

• The Tool Installation will be started with green status bar