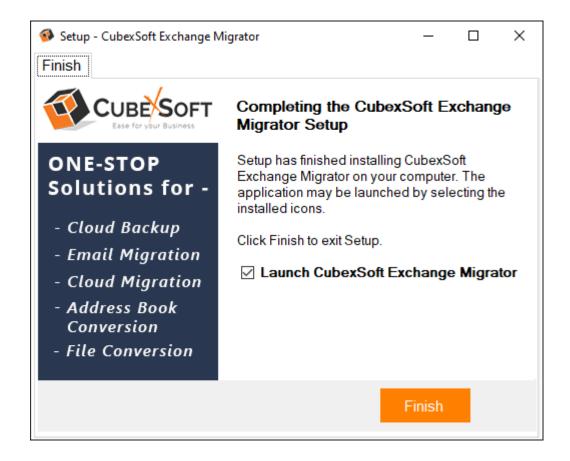

 Now click on Install button to start the Exchange Migrator installation process-

• The Tool Installation will be started with green status bar -

 As the tool installation process is complete, "Completing the CubexSoft Exchange Migrator Setup" message will appear. Now Click on Finish Button.