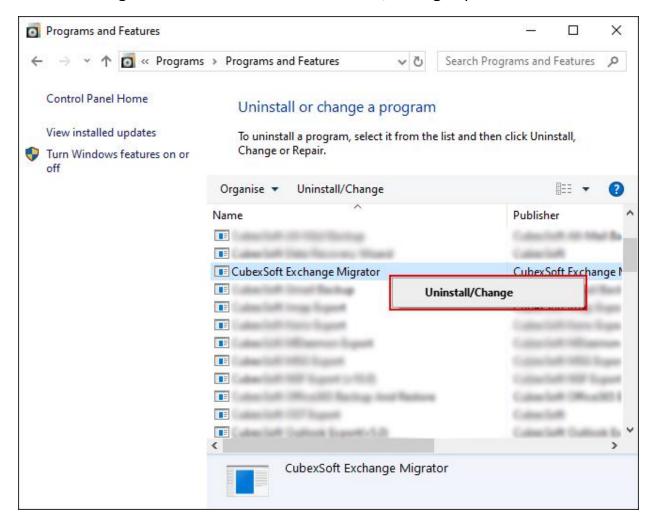

2. Now Right Click on it and Click on Uninstall/ Change option as shown below-

3. If you are sure for removing CubexSoft Exchange Migrator then click on Yes Option.

After that, you can successfully remove the software from your system.