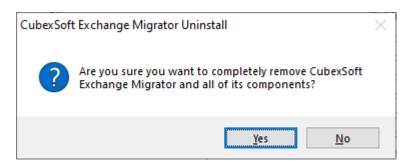

2. Now Right Click on it and Click on Uninstall/ Change option as shown below-

3. If you are sure for removing CubexSoft Exchange Migrator then click on Yes Option.

After that, you can successfully remove the software from your system.