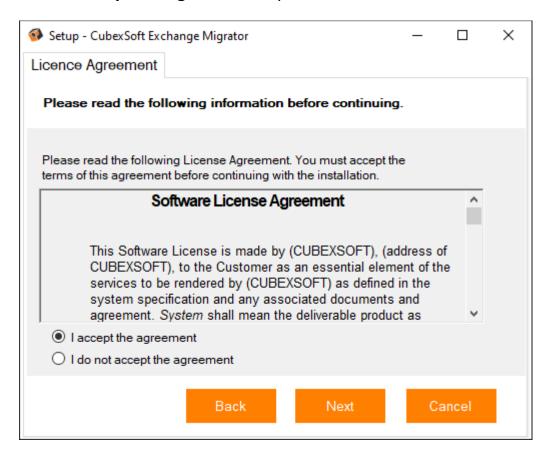

• Select "I accept the Agreement" Option and Click on Next Button

 Click on Browse button and select location where you want to save the software and click on Next

• Choose the Additional Icons which suits you for installing the software and click on **Next** 