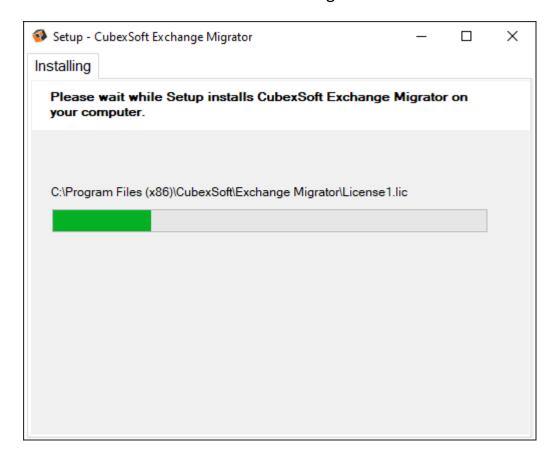

 Now click on Install button to start the Exchange Migrator installation process-

• The Tool Installation will be started with green status bar -

 As the tool installation process is complete, "Completing the CubexSoft Exchange Migrator Setup" message will appear. Now Click on Finish Button.