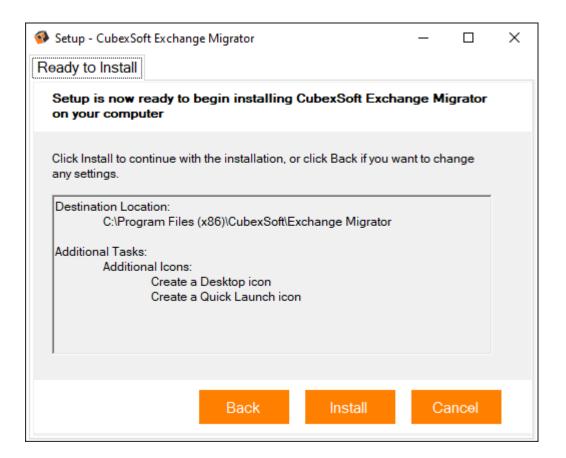

 Now click on Install button to start the Exchange Migrator installation process-

• The Tool Installation will be started with green status bar -

 As the tool installation process is complete, "Completing the CubexSoft Exchange Migrator Setup" message will appear. Now Click on Finish Button.