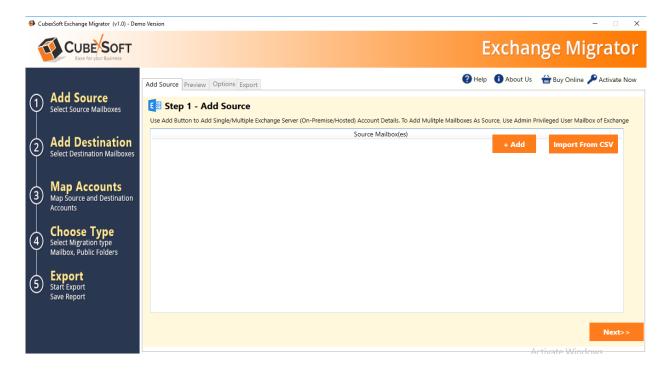

 After clicking on Finish button. The Software will be launched on your computer screen. The first screen of the software will appear as shown as below-

Now follow the instructions to migrate your Exchange user mailboxes to PST, Default Outlook profile, Office 365 and another Exchange Server.