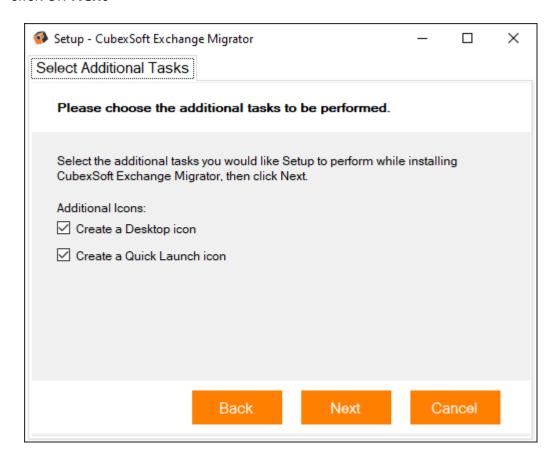

• Select "I accept the Agreement" Option and Click on Next Button

 Click on Browse button and select location where you want to save the software and click on Next

• Choose the Additional Icons which suits you for installing the software and click on **Next** 