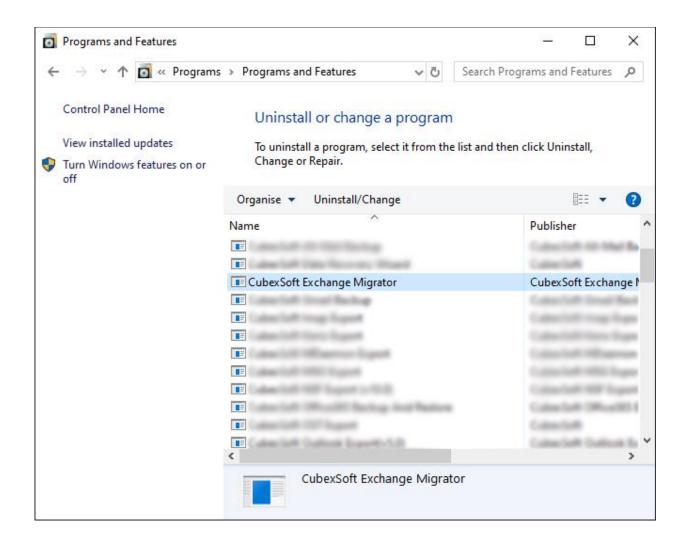

• Uninstall by the control panel

To remove the CubexSoft Exchange Migrator, follow the given steps -

1. Open the Control Panel >> Programs >> Programs & Features >> Uninstall a program of your computer and select the software