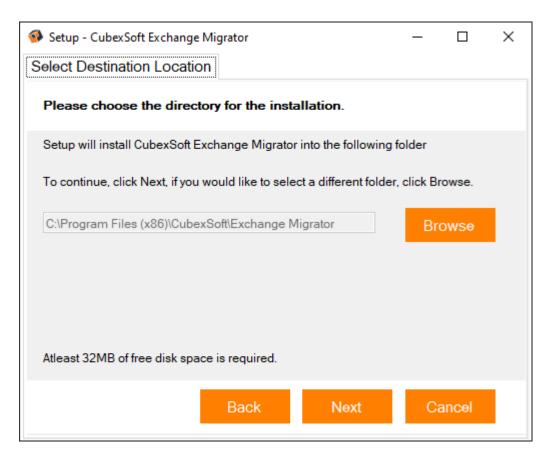

• Select "I accept the Agreement" Option and Click on Next Button

 Click on Browse button and select location where you want to save the software and click on Next

• Choose the Additional Icons which suits you for installing the software and click on **Next** 