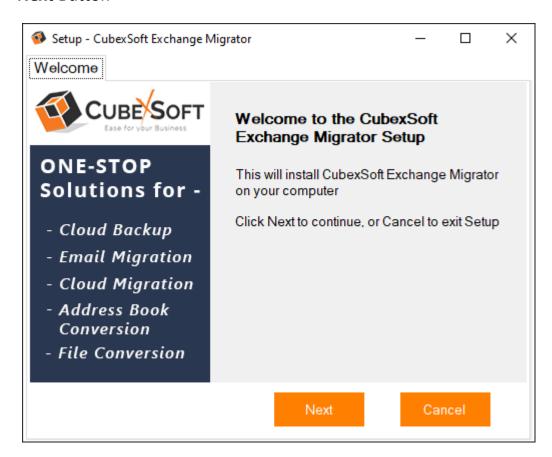

https://www.cubexsoft.com/free-demo/cubexsoft-exchangemigrator.exe

After downloading the software installer file, follow the given steps –

Double Click on .exe installer file and then a new Window will open with
Next Button –