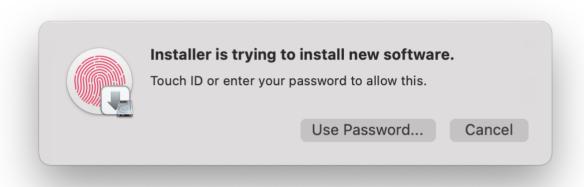

• Provide **password** or **Touch ID** to continue installing the software

• The software installation process will now begin, as shown

• As the software installation process is complete, "The installation was successful" message will appear. Click Close Button and exit.