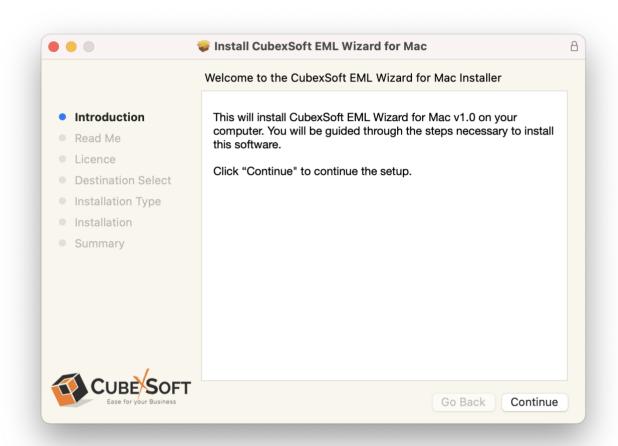

After downloading the software installer file, follow the given steps -

• Double Click on **DMG** installer file. After this, you will come across of .**pkg** file. **Double-click** on the same.

Now read the **Product Introduction** and click on **Continue** to install software.