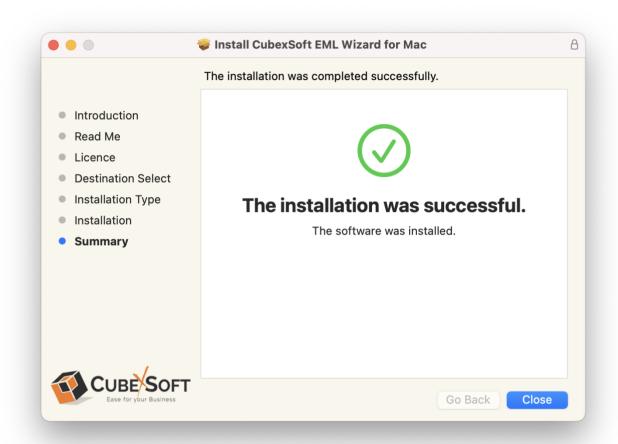

• Provide **password** or **Touch ID** to continue installing the software

• The software installation process will now begin, as shown

• As the software installation process is complete, "The installation was successful" message will appear. Click Close Button and exit.