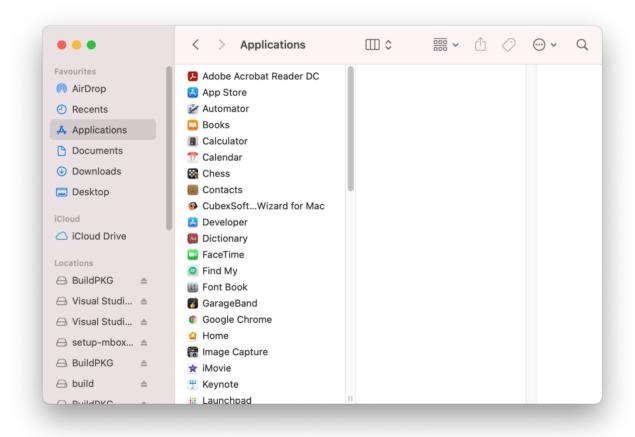

• Open your Mac machine and navigate to Applications section

• Select CubexSoft Wizard for Mac from the list of Applications as shown

• Right-click on the same and choose Move to Bin option.

• Provide **password** or **Touch ID** to move CubexSoft EML Wizard for Mac to the bin