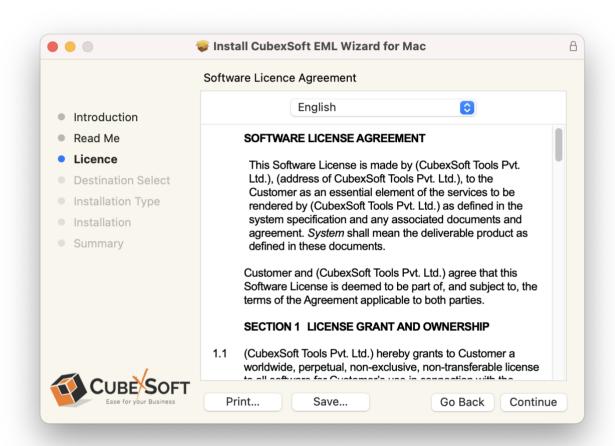

 Go through the System Requirements to install CubexSoft EML Wizard for Mac. Save the same if you need otherwise click on Continue.

 Read the License Agreement to proceed further with the installation of Mac EML Converter

 Click on Agree to Continue or Disagree to cancel the EML Converter for Mac installation process

• Go through the installation details, you can change install location by clicking **Change Install Location** option appearing on bottom right of the screen. Click **Install** to continue with the installation process.