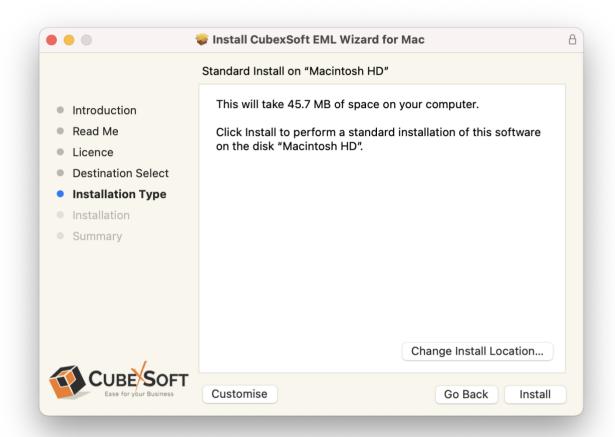

 Click on Agree to Continue or Disagree to cancel the EML Converter for Mac installation process

• Go through the installation details, you can change install location by clicking **Change Install Location** option appearing on bottom right of the screen. Click **Install** to continue with the installation process.