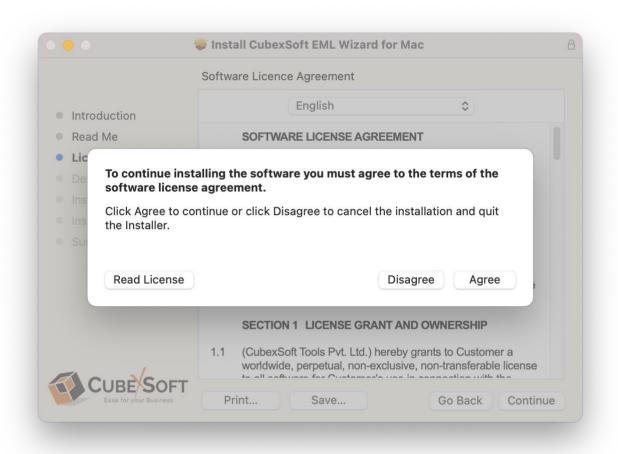

 Go through the System Requirements to install CubexSoft EML Wizard for Mac. Save the same if you need otherwise click on Continue.

 Read the License Agreement to proceed further with the installation of Mac EML Converter

 Click on Agree to Continue or Disagree to cancel the EML Converter for Mac installation process

• Go through the installation details, you can change install location by clicking **Change Install Location** option appearing on bottom right of the screen. Click **Install** to continue with the installation process.