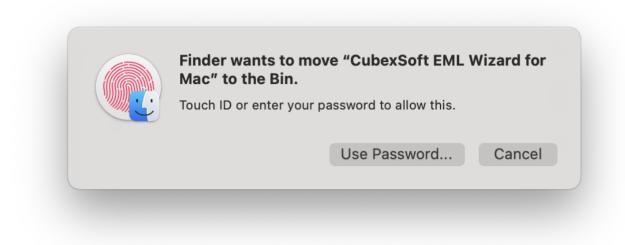

• Open your Mac machine and navigate to Applications section

• Select CubexSoft Wizard for Mac from the list of Applications as shown

• Right-click on the same and choose Move to Bin option.

• Provide **password** or **Touch ID** to move CubexSoft EML Wizard for Mac to the bin