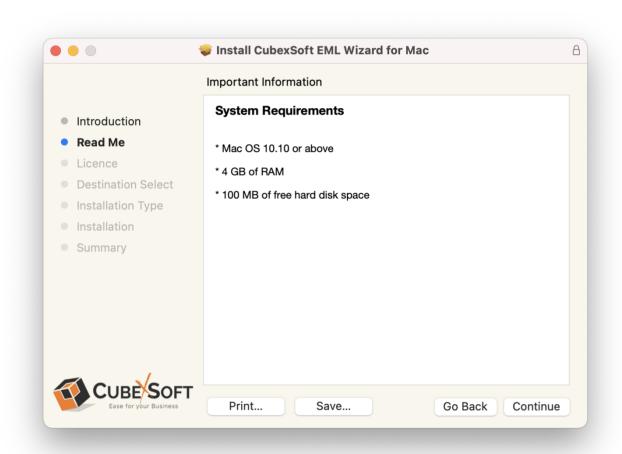

 Go through the System Requirements to install CubexSoft EML Wizard for Mac. Save the same if you need otherwise click on Continue.

 Read the License Agreement to proceed further with the installation of Mac EML Converter