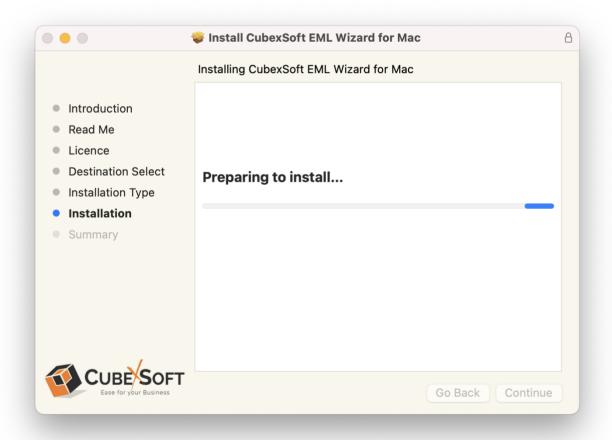

• Provide **password** or **Touch ID** to continue installing the software

• The software installation process will now begin, as shown

• As the software installation process is complete, "The installation was successful" message will appear. Click Close Button and exit.