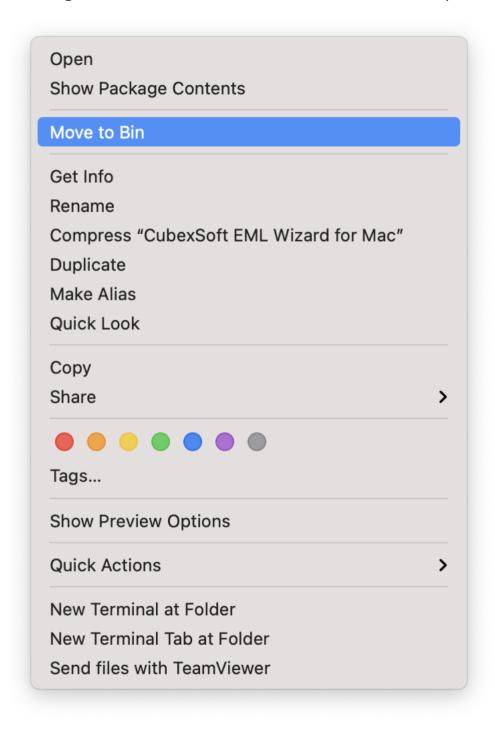

• Open your Mac machine and navigate to Applications section

• Select CubexSoft Wizard for Mac from the list of Applications as shown

• Right-click on the same and choose Move to Bin option.

• Provide **password** or **Touch ID** to move CubexSoft EML Wizard for Mac to the bin