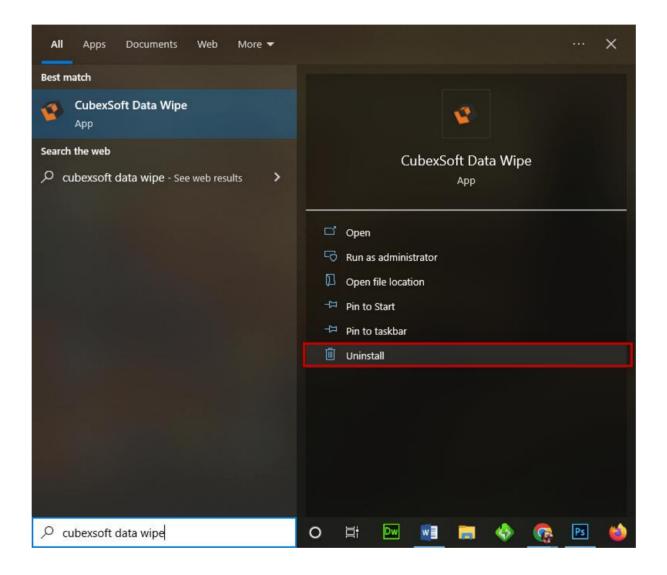

#### 1. Go the Search Section of your computer

2. Then type CubexSoft Data Wipe Tool and all the options will be shown there-

| All Apps Documents Web More | • • | ··· ×                         |
|-----------------------------|-----|-------------------------------|
| Best match                  |     |                               |
| CubexSoft Data Wipe         |     |                               |
| Categorie March 19          |     | CubexSoft Data Wipe           |
| Saladina and an and         | >   | Арр                           |
| -                           |     |                               |
|                             | >   | ☐ Open ☐ Run as administrator |
| *                           | >   | G Run as administrator        |
| e alesañ an an tim          | >   | - Pin to Start                |
| 4                           | >   | -🛱 Pin to taskbar             |
| Search the web              |     | 🗓 Uninstall                   |
|                             | >   |                               |
| Documents                   |     |                               |
|                             | >   |                               |
|                             |     | o e 🧟 🔚 💀 🍕 🌢 🎜 📑             |

3. From the multiple displayed options, choose uninstall –

4. Then Automatically "Program & Features" Window will open. Select the CubexSoft Data Wipe Tool and Choose Uninstall/change option.

| * 个 回 > Control F                           | Panel > Programs > Programs and Features                |                                         |              |          |                  | ~     | õ      | Search Programs and Featur | es |
|---------------------------------------------|---------------------------------------------------------|-----------------------------------------|--------------|----------|------------------|-------|--------|----------------------------|----|
| trol Panel Home                             | Uninstall or change a program                           |                                         |              |          |                  |       |        |                            |    |
| installed updates<br>Windows features on or | To uninstall a program, select it from the list and     | then click Uninstall, Change or Repair. |              |          |                  |       |        |                            |    |
|                                             | Organise 🔻 Uninstall                                    |                                         |              |          |                  |       |        | 8== ·                      | ,  |
|                                             | Name                                                    | Publisher                               | Installed On | Size     | Version          |       |        |                            |    |
|                                             | Adobe Creative Cloud                                    | Adobe Inc.                              | 19-10-2020   | 556 MB   | 5.3.1.470        |       |        |                            |    |
|                                             | Adobe Dreamweaver CC                                    | Adobe Systems Incorporated              | 12-09-2020   | 612 MB   | 13               |       |        |                            |    |
|                                             | 🚺 Adobe Genuine Service                                 | Adobe Inc.                              | 20-10-2022   |          | 8.1.0.3          |       |        |                            |    |
|                                             | Adobe Illustrator 2020                                  | Adobe Inc.                              | 12-09-2020   | 1.16 GB  | 24.3             |       |        |                            |    |
|                                             | 💶 Adobe InDesign 2020                                   | Adobe Inc.                              | 15-09-2020   | 1.44 GB  | 15.1.2           |       |        |                            |    |
|                                             | Adobe Photoshop CC                                      | Adobe Systems Incorporated              | 12-09-2020   | 2.84 GB  | 14.0             |       |        |                            |    |
|                                             | 📥 Adobe Reader 9                                        | Adobe Systems Incorporated              | 21-02-2019   | 204 MB   | 9.0.0            |       |        |                            |    |
|                                             | 📀 AnyDesk                                               | philandro Software GmbH                 | 18-08-2022   | 2.00 MB  | ad 7.0.14        |       |        |                            |    |
|                                             | 🔕 Avast Free Antivirus                                  | Avast Software                          | 27-09-2022   |          | 22.9.6034        |       |        |                            |    |
|                                             | 🖕 Camtasia 2019                                         | TechSmith Corporation                   | 12-09-2020   | 1.30 GB  | 19.0.7.5034      |       |        |                            |    |
|                                             | S CCleaner                                              | Piriform                                | 27-10-2022   |          | 6.05             |       |        |                            |    |
|                                             | CCleaner Browser                                        | Piriform Software                       | 27-10-2022   | 822 MB   | 106.0.18743.105  |       |        |                            |    |
|                                             | CubecSoft Communificate Export                          | CubecSoft Tools Prairie                 | 15:10:2022   | 33,2 MB  | 10.0             |       |        |                            |    |
|                                             | CuberSoft Communificate Export (All users)              | Cubic Soft Tools Por. Ltd.              | 55-10-5055   | 33.3 168 | 1.0              |       |        |                            |    |
|                                             | CubexSoft Data Wipe                                     | CubexSoft Tools Pvt. Ltd.               | 20-10-2022   | 3.34 MB  | 1.0              |       |        |                            |    |
|                                             | Cobecoft Mathed Exp Uninstall                           | Cubes Soft Tools Pro. Ltd.              | 01-10-2022   | 09.3 M/8 | 1.0              |       |        |                            |    |
|                                             | CuberSoft MS6 Export                                    | CubecSoft Tools Ret. Ltd.               | 01-10-2022   | 104 M8   | 17.0             |       |        |                            |    |
|                                             | <ul> <li>CubecSoft NSP Seport</li> </ul>                | CubecSoft Inois Ret. Ltd.               | 05-00-5065   | 98/3 M6B | 20.0             |       |        |                            |    |
|                                             | CuisseSoft Outlook Export                               | CubecSoft Isols Rot Util                | 15-09-2082   | 127 MB   | 17.0             |       |        |                            |    |
|                                             | <ul> <li>EmailArchitect Server (remove only)</li> </ul> |                                         | 30-08-2022   |          |                  |       |        |                            |    |
|                                             | FxpressVPN                                              | ExpressVPN                              | 01-03-2022   | 248 MB   | 10.19.0.7        |       |        |                            |    |
|                                             | FlashFXP 5                                              | OpenSight Software LLC                  | 12-09-2020   |          | 5.1.0.3850       |       |        |                            |    |
|                                             | 💿 Google Chrome                                         | Google LLC                              | 29-10-2022   |          | 106.0.5249.121   |       |        |                            |    |
|                                             | IBM Notes 9.0.1 Social Edition                          | IBM                                     | 03-09-2022   |          | 9.01.13293       |       |        |                            |    |
|                                             | Mailbird                                                | Mailbird                                | 30-08-2022   | 281 MB   |                  |       |        |                            |    |
|                                             | C Microsoft Edge                                        | Microsoft Corporation                   | 25-10-2022   |          | 106.0.1370.52    |       |        |                            |    |
|                                             | Microsoft Edge WebView2 Runtime                         | Microsoft Corporation                   | 25-10-2022   |          | 106.0.1370.52    |       |        |                            |    |
|                                             | Microsoft Office Professional Plus 2016                 | Microsoft Corporation                   | 12-09-2020   |          | 16.0.4266.1001   |       |        |                            |    |
|                                             | <ul> <li>Microsoft OneDrive</li> </ul>                  | Microsoft Corporation                   | 25-10-2022   |          | 22.207.1002.0003 |       |        |                            |    |
|                                             | Microsoft Update Health Tools                           | Microsoft Corporation                   | 06-04-2022   |          |                  |       |        | A.C. 1                     |    |
|                                             | Microsoft Visual C++ 2005 Redistributable               | Microsoft Corporation                   | 21-02-2019   | 4.84 MB  | 8.0.61001        | Activ | vate \ | Windows                    |    |