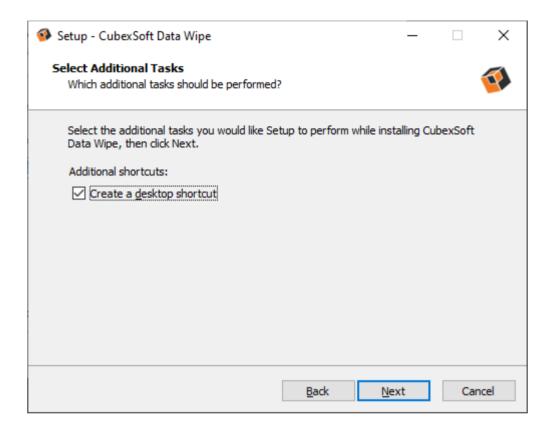

• Choose the Additional Shortcuts which suits you for installing the software and click on "NEXT"

• Click on Install button to start the installation process.

| 🚳 Setup - CubexSoft Data Wipe —                                                                                                                |     | ×        |
|------------------------------------------------------------------------------------------------------------------------------------------------|-----|----------|
| <b>Ready to Install</b><br>Setup is now ready to begin installing CubexSoft Data Wipe on your computer.                                        |     | <b>W</b> |
| Click Install to continue with the installation, or click Back if you want to review<br>change any settings.                                   | or  |          |
| Destination location:<br>C:\Program Files (x86)\CubexSoft Data Wipe<br>Additional tasks:<br>Additional shortcuts:<br>Create a desktop shortcut | ^   |          |
| <                                                                                                                                              | >   |          |
| <u>B</u> ack <u>I</u> nstall                                                                                                                   | Can | cel      |