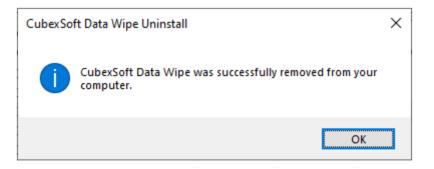

|
|                                             | <ul> <li>Microsoft OneDrive</li> </ul>                  | Microsoft Corporation                   | 25-10-2022   |          | 22.207.1002.0003 |       |        |                            |    |
|                                             | Microsoft Update Health Tools                           | Microsoft Corporation                   | 06-04-2022   |          |                  |       |        | A.C. 1                     |    |
|                                             | Microsoft Visual C++ 2005 Redistributable               | Microsoft Corporation                   | 21-02-2019   | 4.84 MB  | 8.0.61001        | Activ | vate \ | Windows                    |    |

5. If you are sure then click on yes to remove the software





# To remove the software by control panel method, follow these instructions –

 Open the "Control Panel >> Programs >> Programs & Features >> Uninstall a program" of your computer





2. Select the software and Click on Uninstall/ Change tab which will be shown there

| Programs and Features                                            |                                     |                              |                      |                   | _               |         | ×     |
|------------------------------------------------------------------|-------------------------------------|------------------------------|----------------------|-------------------|-----------------|---------|-------|
| ← → × ↑ 👩 > Control Panel > Programs > Programs and Features 🗸 Ŏ |