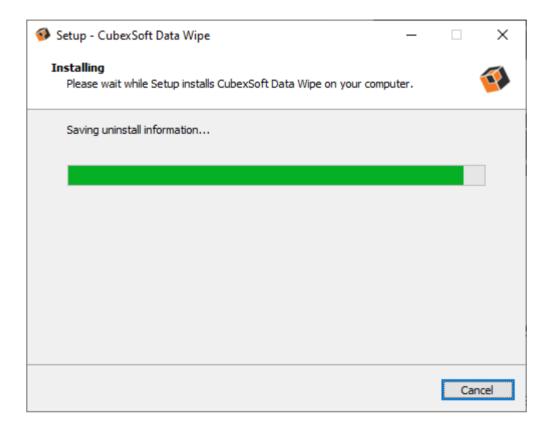

• The Tool Installation will be started with green status bar

 As the tool installation process is complete, "Completing CubexSoft Data Wipe Setup Wizard" message will appear. Now Click on Finish Button.