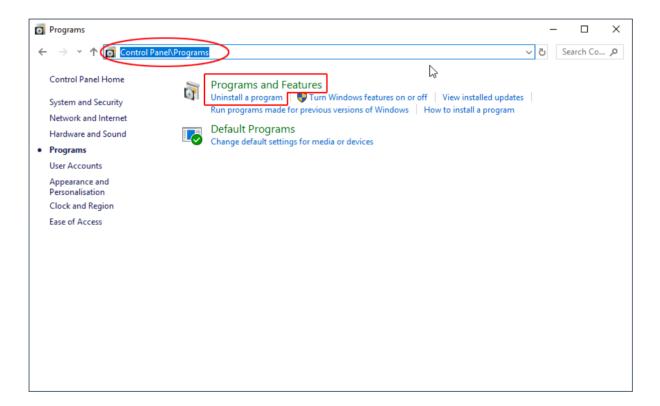

# To remove the software by control panel method, follow these instructions –

 Open the "Control Panel >> Programs >> Programs & Features >> Uninstall a program" of your computer

2. Select the software and Click on Uninstall/ Change tab which will be shown there