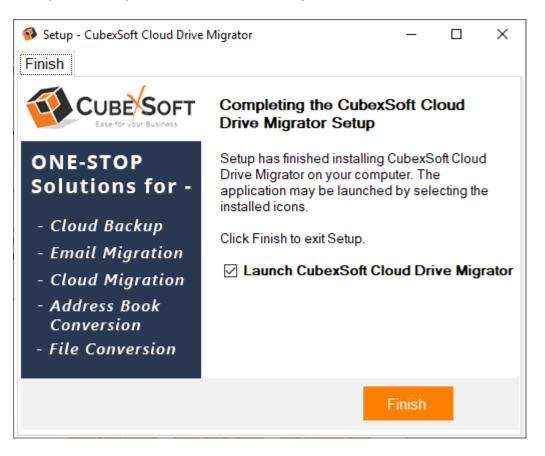

• On clicking Install button, the setup will start installing the software on your system.

• After installation process is finished, the setup will open a window showing the installation confirmation message. Click on **Finish** to complete the process and exit setup.