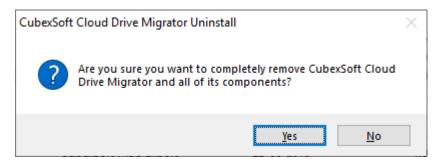

• If you are sure of removing CubexSoft Cloud Drive Migrator Tool from your system, then click on Yes Option.

• After successful uninstallation of the software, click on OK button to close the window.

After that, you can successfully remove the software from your system.