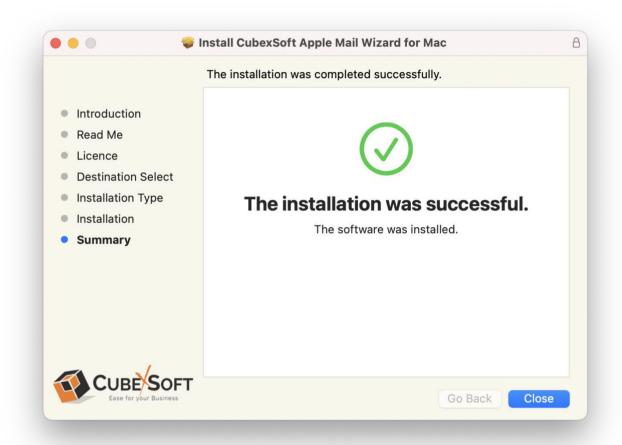

• Provide **password** or **Touch ID** to continue installing the software

• The software installation process will now begin, as shown

• As the software installation process is complete, "The installation was successful" message will appear. Click Close Button and exit.