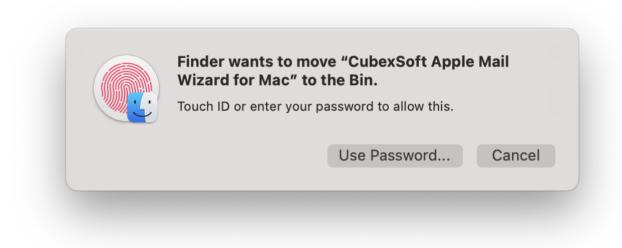

Open your Mac machine and navigate to Applications section

• Select **CubexSoft APPLE MAIL Wizard for Mac** from the list of Applications as shown

• Right-click on the same and choose Move to Bin option.

• Provide **password** or **Touch ID** to move CubexSoft APPLE MAIL Wizard for Mac to the bin

• Now CubexSoft APPLE MAIL Wizard for Mac is deleting from your machine and moving to bin