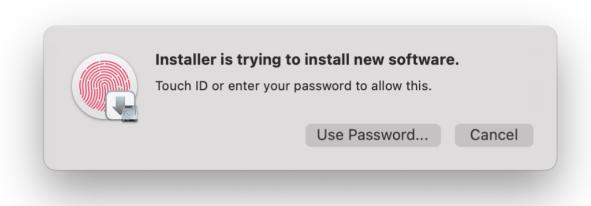

• Provide **password** or **Touch ID** to continue installing the software

• The software installation process will now begin, as shown

• As the software installation process is complete, "The installation was successful" message will appear. Click Close Button and exit.