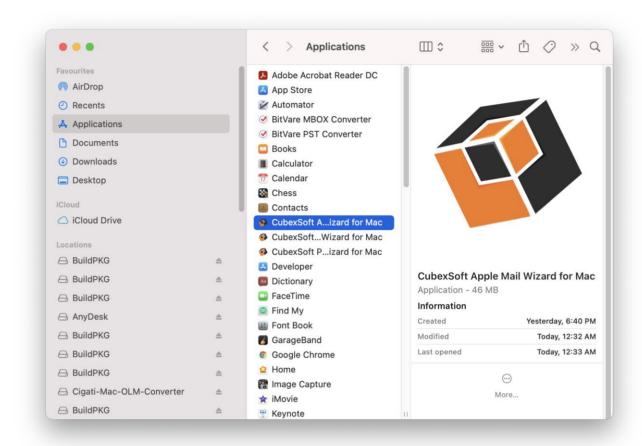

Open your Mac machine and navigate to Applications section

• Select **CubexSoft APPLE MAIL Wizard for Mac** from the list of Applications as shown

• Right-click on the same and choose Move to Bin option.