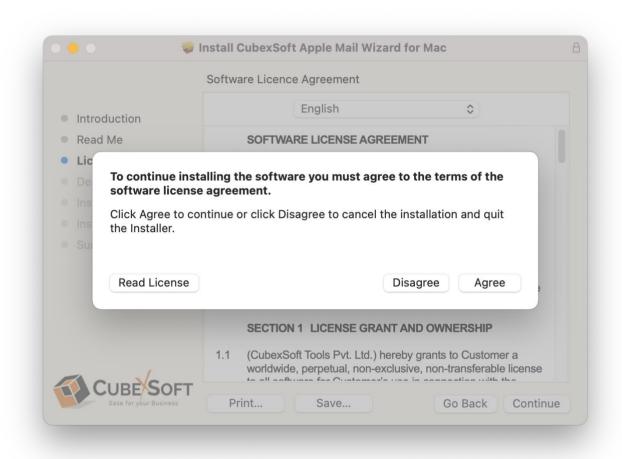

• Go through the **System Requirements** to install CubexSoft APPLE MAIL Wizard for Mac. Save the same if you need otherwise click on **Continue**.

 Read the License Agreement to proceed further with the installation of Mac APPLE MAIL Converter

 Click on Agree to Continue or Disagree to cancel the APPLE MAIL Converter for Mac installation process

• Go through the installation details, you can change install location by clicking **Change Install Location** option appearing on bottom right of the screen. Click **Install** to continue with the installation process.