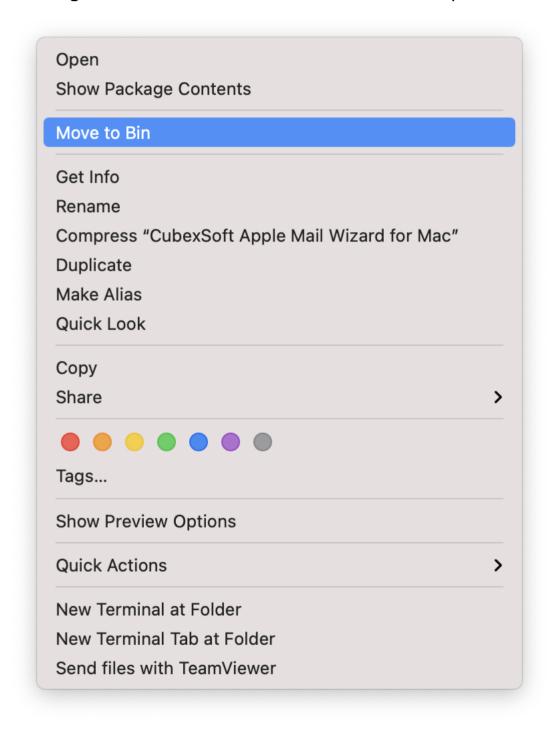

Open your Mac machine and navigate to Applications section

• Select **CubexSoft APPLE MAIL Wizard for Mac** from the list of Applications as shown

• Right-click on the same and choose Move to Bin option.

• Provide **password** or **Touch ID** to move CubexSoft APPLE MAIL Wizard for Mac to the bin

• Now CubexSoft APPLE MAIL Wizard for Mac is deleting from your machine and moving to bin