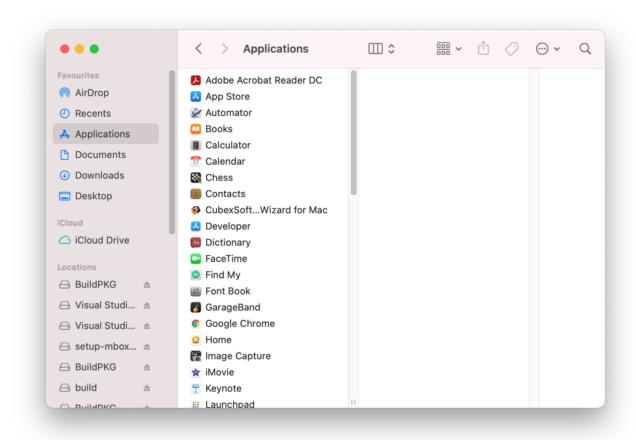

Open your Mac machine and navigate to Applications section

• Select **CubexSoft APPLE MAIL Wizard for Mac** from the list of Applications as shown

• Right-click on the same and choose Move to Bin option.