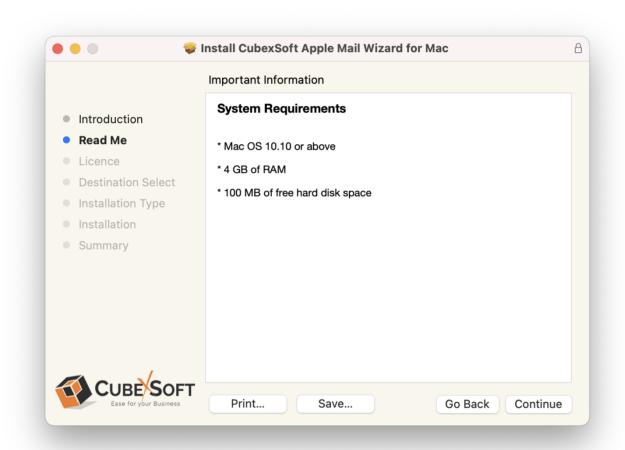

• Go through the **System Requirements** to install CubexSoft APPLE MAIL Wizard for Mac. Save the same if you need otherwise click on **Continue**.

 Read the License Agreement to proceed further with the installation of Mac APPLE MAIL Converter