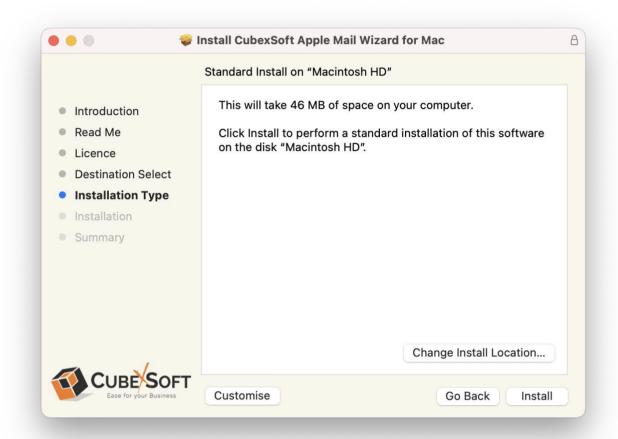

 Click on Agree to Continue or Disagree to cancel the APPLE MAIL Converter for Mac installation process

• Go through the installation details, you can change install location by clicking **Change Install Location** option appearing on bottom right of the screen. Click **Install** to continue with the installation process.