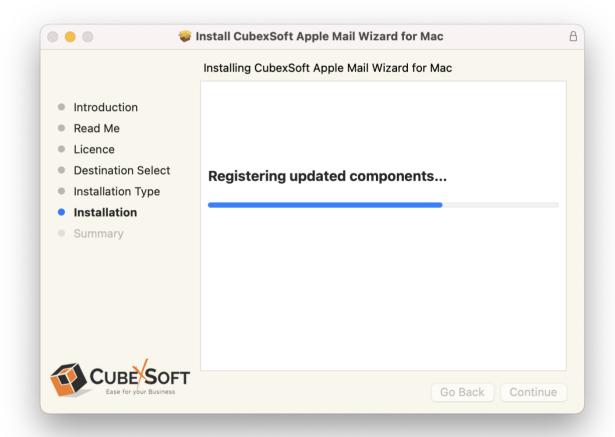

• Provide **password** or **Touch ID** to continue installing the software

• The software installation process will now begin, as shown

• As the software installation process is complete, "The installation was successful" message will appear. Click Close Button and exit.