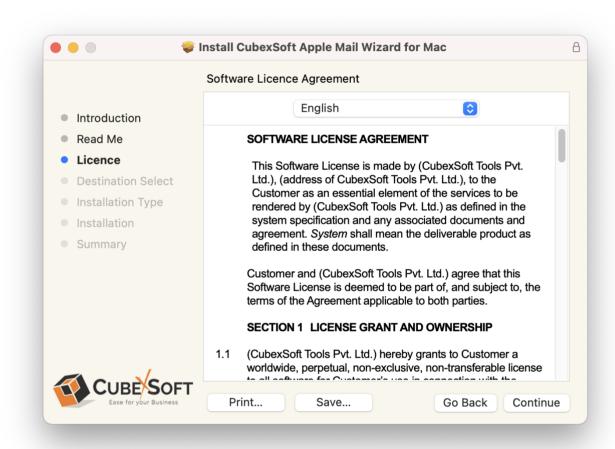

• Go through the **System Requirements** to install CubexSoft APPLE MAIL Wizard for Mac. Save the same if you need otherwise click on **Continue**.

 Read the License Agreement to proceed further with the installation of Mac APPLE MAIL Converter