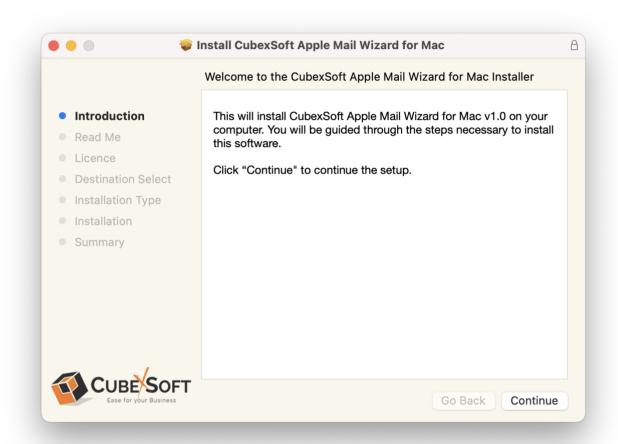

After downloading the software installer file, follow the given steps -

Double Click on DMG installer file. After this, you will come across of .pkg file. Double-click on the same.

Now read the **Product Introduction** and click on **Continue** to install software.